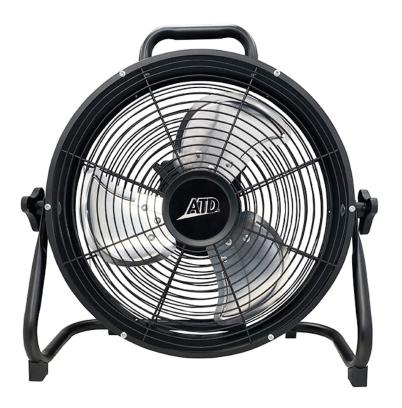

## ATD-30312

## 12" Rechargeable Drum Fan

## Features:

- Fan operates with plug-in AC or DC adaptor (included), or cordless using built-in rechargeable lithium-ion battery
- Variable speed dial control allows for different speeds
- Powder-coated adjustable tilt angle fan drum and base
- LED battery capacity indicator
- Includes built-in USB power port for charging your cell phone, laptop, or other mobile devices
- Carrying handle for easy transportation