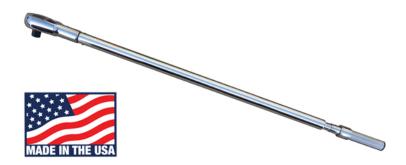

## 3/4" Drive 100-600 ft.-lbs. Micrometer Torque Wrench

## Features:

- Knurled, metal handle for non-slip grip
- Easy-to-read laser marked dual scales
- · Positive lock with spring loaded pull down lock ring
- Fast, accurate and easy to set
- Quick release ratchet head for positive socket retention and easy removal
- Certified to meet the accuracy in specifications: ASME B107.14-2004, GGG-W-686, Type 2, Class A Style 1, 2 and ISO 6789
- Individually serialized with matching certificate of calibration traceable to N.I.S.T.
- Comes in blow molded storage case with instructions and calibration certificate
- Made in the USA with US and foreign parts

## Specifications:

- Length: 42"
- Accuracy: 4% CW 4% CCW of indicated value, CW, from 20% to 100% of full scale