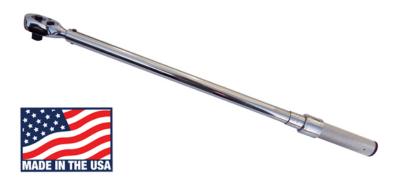

## 1/2" Drive 30-250 ft.-lbs. Micrometer Torque Wrench

## Features:

- Knurled, metal handle for non-slip grip
- · Easy-to-read laser marked dual scales
- Positive lock with spring loaded pull down lock ring
- Fast, accurate and easy to set
- Quick release ratchet head for positive socket retention and easy removal
- Certified to meet the accuracy in specifications: ASME B107.14-2004, GGG-W-686, Type 2, Class A Style 1, 2 and ISO 6789
- Individually serialized with matching certificate of calibration traceable to N.I.S.T.
- Comes in blow molded storage case with instructions and calibration certificate
- Made in the USA with US and foreign parts

## Specifications:

- Length: 24.50"
- Accuracy: 4% CW 4% CCW of indicated value, CW, from 20% to 100% of full scale