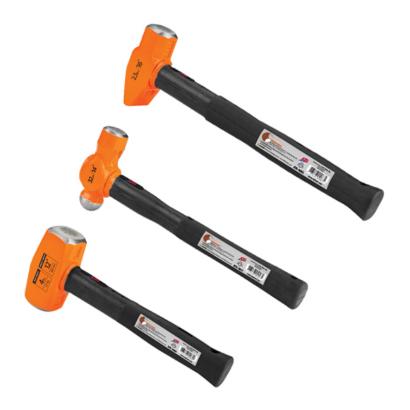

## 3 Pc. Indestructible Handle Hammer Set

## Specifications:

- ATD-4047 32 oz. Ball Pein Hammer
- 14" Handle length
- (2) Spring steel bars
- ATD-4063 2.5 lbs. Cross Pein Hammer

- 16" Handle length
- (4) Spring steel bars
- ATD-4064 4 lbs. Sledge Hammer
- 12" Handle length
- (4) Spring steel bars