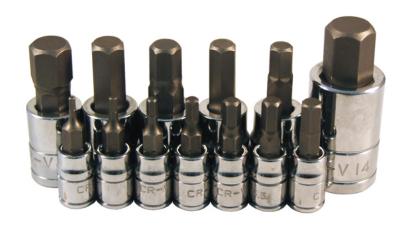

## 13 Pc. Metric Hex Bit Socket Set

## Set Includes:

(13) Metric Hex Bit Sockets:

- ATD-205 2mm 1/4" Drive
- ATD-206 2.5mm 1/4" Drive
- ATD-207 3mm 1/4" Drive
- ATD-208 4mm 1/4" Drive
- ATD-209 5mm 1/4" Drive
- ATD-210 5.5mm 1/4" Drive
- ATD-211 6mm 1/4" Drive
- ATD-193 7mm 3/8" Drive
- ATD-124556 8mm 3/8" Drive
- ATD-212 9mm 3/8" Drive
- ATD-124557 10mm 3/8" Drive

- ATD-213 12mm 3/8" Driv
- ATD-214 14mm 1/2" Driv