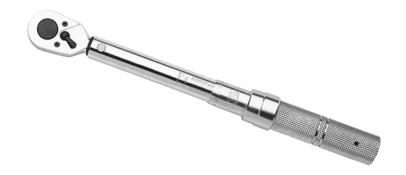

## 3/8" Drive 50-250 in.-lbs. Micrometer Torque Wrench

## Features:

- Knurled handle for a non-slip grip
- Easy-to-read stamped scale on beam and thimble collar
- Positive lock with spring-loaded pull-down lock ring
- Fast, accurate and easy to set
- Teardrop ratchet head
- Meets ISO 6789 specifications
- Calibrated on test equipment complying with ASME B107.300-2010 accuracy requirements
- Comes in blow-molded storage case with instructions and calibration certificate

## Specifications:

- 50-250 in.-lbs.
- 6.2 28.8 NM
- Length: 11-3/4"
- Accuracy: 4% CW from 20% to 100% of full scale

ATD-12501 ATD-12501A