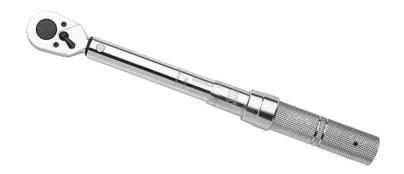

## 1/4" Drive 40-200 in.-lbs. Micrometer Torque Wrench

## Features:

- Knurled handle for non-slip grip
- Easy-to-read stamped scale on beam and thimble collar
- Positive lock with spring-loaded pull-down lock ring
- Fast, accurate and easy to set
- Teardrop ratchet head
- Meets ISO 6789 specifications
- Calibrated on test equipment complying with ASME B107.300-2010 accuracy requirements
- Comes in blow molded storage case with instructions and calibration certificate

## Specifications:

- 40-200 in.-lbs.
- 5.1 23.2 NM
- Length: 11-3/4"
- Accuracy: 4% CW from 20% to 100% of full scale

ATD-12500 ATD-12500A