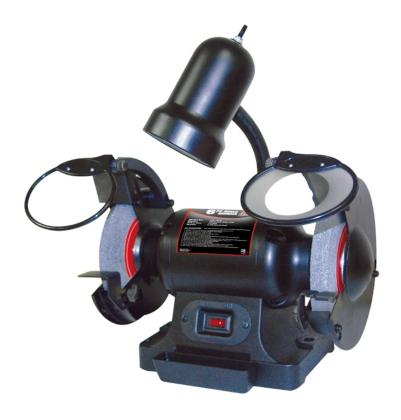

## 6" 1/2 HP Bench Grinder

## Features:

- Heavy-duty ball bearing motor
- Adjustable shatter resistant eye shields; (1) magnifying and (1) standard
- Metal tool rests and spark guards
- Base has pre-cast holes for mounting to stand or work bench
- Large flexible work light for increased visibility (bulb not included)
- Includes (2) grinding wheels; (1) medium and (1) coarse grit
- · Dust proof switch
- Cooling tray

## Specifications:

• Voltage: 120 V/60 Hz

Power: 1/2 HPAmps: 2.8 A

• No Load Speed: 3,450 RPM

• Wheel Size: 6" Diameter, 3/4" Face, 1/2" Bore

Tool Weight: 21 lbsCSA Certificate