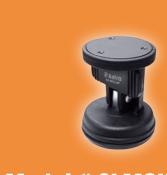

**Model # SLMCUP** 

HEAVY-DUTY MAGNETIC WORKLIGHT SUCTION CUP

| Model  | Pull Force | Steel Top Plate Dia. | Overall Height |
|--------|------------|----------------------|----------------|
| SLMCUP | 32 lbs     | 2"                   | 2.7"           |

FINALLY YOU CAN MOUNT YOUR MAGNETIC WORK-LIGHT IN CAR INTERIORS ON GLASS, ON OTHER NON-MAGNETIC SURFACES LIKE ALUMINUM HOODS AND PLASTIC FENDERS, OR ON PAINTED SURFACES YOU DON'T WANT TO SCRATCH

- Finally you can mount your magnetic work-light in car interiors on glass, on other non-magnetic surfaces like aluminum hoods and plastic fenders, or on painted surfaces you don't want to scratch
- Locking lever suction cup has as 32lb pull force rating, steel 2" diameter top plate, 2.7" total height