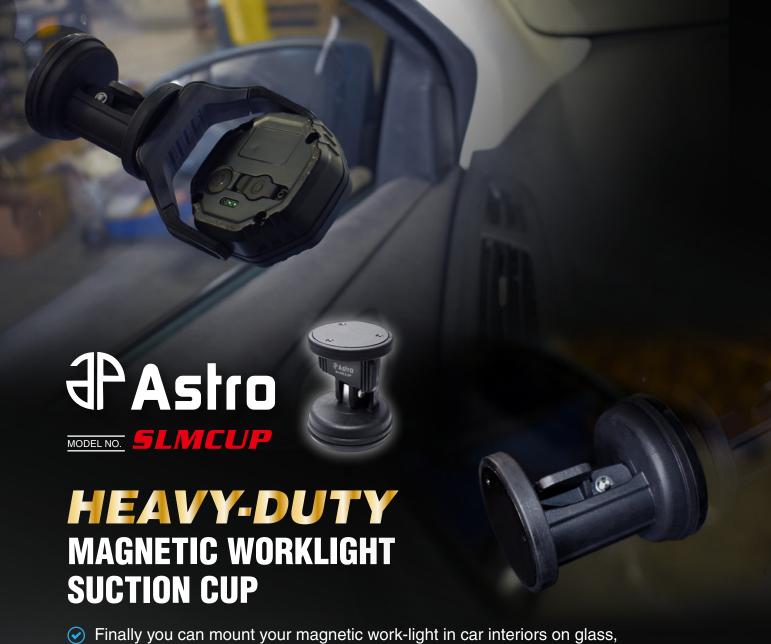

**Model # SLMCUP** 

HEAVY-DUTY MAGNETIC WORKLIGHT SUCTION CUP

| Model  | Pull Force | Steel Top Plate Dia. | Overall Height |
|--------|------------|----------------------|----------------|
| SLMCUP | 32 lbs     | 2"                   | 2.7"           |

FINALLY YOU CAN MOUNT YOUR MAGNETIC WORK-LIGHT IN CAR INTERIORS ON GLASS, ON OTHER NON-MAGNETIC SURFACES LIKE ALUMINUM HOODS AND PLASTIC FENDERS, OR ON PAINTED SURFACES YOU DON'T WANT TO SCRATCH

- Finally you can mount your magnetic work-light in car interiors on glass, on other non-magnetic surfaces like aluminum hoods and plastic fenders, or on painted surfaces you don't want to scratch
- Locking lever suction cup has as 32lb pull force rating, steel 2" diameter top plate, 2.7" total height