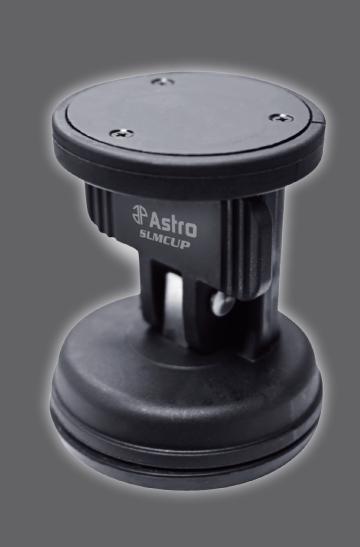

**Model # SLMCUP** 

HEAVY-DUTY MAGNETIC WORKLIGHT SUCTION CUP

| Model  | Pull Force | Steel Top Plate Dia. | Overall Height |
|--------|------------|----------------------|----------------|
| SLMCUP | 32 lbs     | 2"                   | 2.7"           |

FINALLY YOU CAN MOUNT YOUR MAGNETIC WORK-LIGHT IN CAR INTERIORS ON GLASS, ON OTHER NON-MAGNETIC SURFACES LIKE ALUMINUM HOODS AND PLASTIC FENDERS, OR ON PAINTED SURFACES YOU DON'T WANT TO SCRATCH

- Finally you can mount your magnetic work-light in car interiors on glass, on other non-magnetic surfaces like aluminum hoods and plastic fenders, or on painted surfaces you don't want to scratch
- Locking lever suction cup has as 32lb pull force rating, steel 2" diameter top plate, 2.7" total height