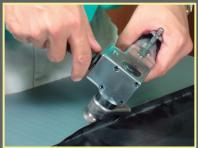

## FORGED AND HARDENED STEEL DE-CRIMPING HEAD

is specially designed to un-fold the steel flanges of a damaged door skin with a minimum of physical effort.

| Model  | Body Material | Included                       |
|--------|---------------|--------------------------------|
| DS2000 | Aluminum      | #9480 Door Skin Starter Pliers |