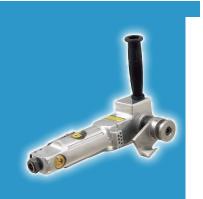

**Model # DS2000** 

PNEUMATIC DOOR SKIN REMOVER TOOL

## FORGED AND HARDENED STEEL DE-CRIMPING HEAD

is specially designed to un-fold the steel flanges of a damaged door skin with a minimum of physical effort.

| Model  | Body Material | Included                       |
|--------|---------------|--------------------------------|
| DS2000 | Aluminum      | #9480 Door Skin Starter Pliers |