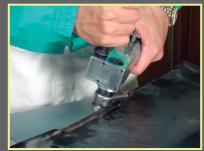

## FORGED AND HARDENED STEEL DE-CRIMPING HEAD

is specially designed to un-fold the steel flanges of a damaged door skin with a minimum of physical effort.

| Model  | Body Material | Included                       |
|--------|---------------|--------------------------------|
| DS2000 | Aluminum      | #9480 Door Skin Starter Pliers |