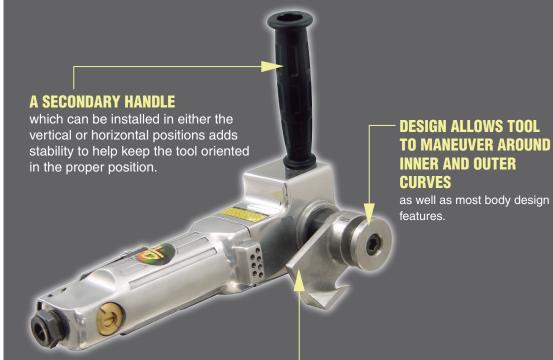

## FORGED AND HARDENED STEEL DE-CRIMPING HEAD

is specially designed to un-fold the steel flanges of a damaged door skin with a minimum of physical effort.

| Model  | Body Material | Included                       |
|--------|---------------|--------------------------------|
| DS2000 | Aluminum      | #9480 Door Skin Starter Pliers |

- Precision machined aluminum body components, hardened shafts, and ball bearing construction throughout, for long life and maximum durability to provide many years of trouble free service for real world professional use.
- The DS20000 is manufactured to be very versatile with provisions to reposition the un-crimping head to various angles based on operator preference.
- Powerful pneumatic drive motor with planetary gear reduction reduces the speed and allows for maximum range of motion

of the un-crimping head.

- Close tolerance design and manufacturing, results in a tool that is incredibly smooth, and easy to use.
- Come with 9480 Door skin starter Pliers.