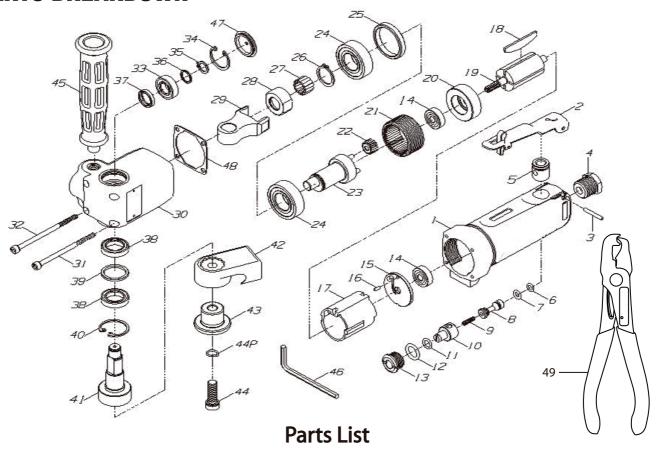

## **PARTS BREAKDOWN**

| Index<br>No. | Part No.  | Description     | Qty |
|--------------|-----------|-----------------|-----|
| 1            | DS2000-01 | Motor Housing   | 1   |
| 2            | DS2000-02 | Lever           | 1   |
| 3            | DS2000-03 | Pin             | 1   |
| 4            | DS2000-04 | Inlet           | 1   |
| 5            | DS2000-05 | Valve Bushing   | 1   |
| 6            | DS2000-06 | O-Ring          | 1   |
| 7            | DS2000-07 | O-Ring          | 1   |
| 8            | DS2000-08 | Valve Stem      | 1   |
| 9            | DS2000-09 | Valve Spring    | 1   |
| 10           | DS2000-10 | Air Regulator   | 1   |
| 11           | DS2000-11 | O-Ring          | 1   |
| 12           | DS2000-12 | O-Ring          | 1   |
| 13           | DS2000-13 | Valve Plug      | 1   |
| 14           | DS2000-14 | Ball Bearing    | 2   |
| 15           | DS2000-15 | Rear End Plate  | 1   |
| 16           | DS2000-16 | Pin             | 1   |
| 17           | DS2000-17 | Cyllinder       | 1   |
| 18           | DS2000-18 | Rotor Blade     | 4   |
| 19           | DS2000-19 | Rotor           | 1   |
| 20           | DS2000-20 | Front End Plate | 1   |
| 21           | DS2000-21 | Internal Gear   | 1   |
| 22           | DS2000-22 | Planet Gear     | 3   |
| 23           | DS2000-23 | Planet Carrier  | 1   |
| 24           | DS2000-24 | Baller Bearing  | 2   |
| 25           | DS2000-25 | Spacer          | 1   |

| Index<br>No. | Part No.   | Description              | Qty |
|--------------|------------|--------------------------|-----|
| 26           | DS2000-26  | Retainer Ring            | 1   |
| 27           | DS2000-27  | Needle                   | 13  |
| 28           | DS2000-28  | Needle Plate             | 1   |
| 29           | DS2000-29  | Drive Spindle            | 1   |
| 30           | DS2000-30  | Angle Head               | 1   |
| 31           | DS2000-31  | Screw                    | 2   |
| 32           | DS2000-32  | Screw                    | 2   |
| 33           | DS2000-33  | Ball Bearing             | 1   |
| 34           | DS2000-34  | Retainer Ring            | 1   |
| 35           | DS2000-35  | Retainer Ring            | 1   |
| 36           | DS2000-36  | Spacer                   | 1   |
| 37           | DS2000-37  | Spacer                   | 1   |
| 38           | DS2000-38  | Ball Bearing             | 2   |
| 39           | DS2000-39  | Spacer                   | 1   |
| 40           | DS2000-40  | Retainer Ring            | 1   |
| 41           | DS2000-41  | Spindle                  | 1   |
| 42           | DS2000-42  | Blade                    | 1   |
| 43           | DS2000-43  | Plate                    | 1   |
| 44           | DS2000-44  | Screw                    | 1   |
| 44P          | DS2000-44P | Spring Washer            | 1   |
| 45           | DS2000-45  | Handle                   | 1   |
| 46           | DS2000-46  | Hex Wrench               | 1   |
| 47           | DS2000-47  | Cover                    | 1   |
| 48           | DS2000-48  | Gasket                   | 1   |
| 49           | DS2000-49  | Door Skin Starter Pliers | 1   |