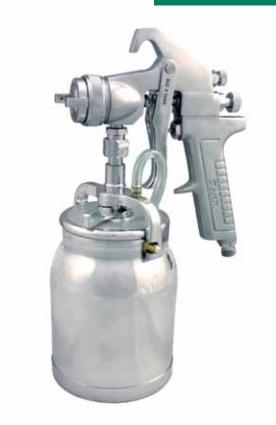

## Model # AS8S

## **Spray Gun with Cup - Silver Handle**

## FEATURES:

- All-purpose easy-to-clean paint spray gun
- Two-piece construction featuring exclusive air valve design
- Stainless steel needle and fluid tip
- Fully adjustable wide fan pattern control
- 1 quart (946cc) capacity dripless cup

## SPECIFICATIONS:

Nozzle Size: Operation Pressure: Net Weight: Dimensions W x H: Avg. Air Consumption: Air Inlet Thread NPT: Required Compressor: Max. Pattern at 8" Distance: Fluid Inlet Thread NPT: Air Hose I.D. Size: 1.7mm 50-65psi 3 lbs. (1.36kg) 6-1/2" x 12" 7-12cfm 1/4" 3hp 11" (280mm) 3/8" 6-8mm