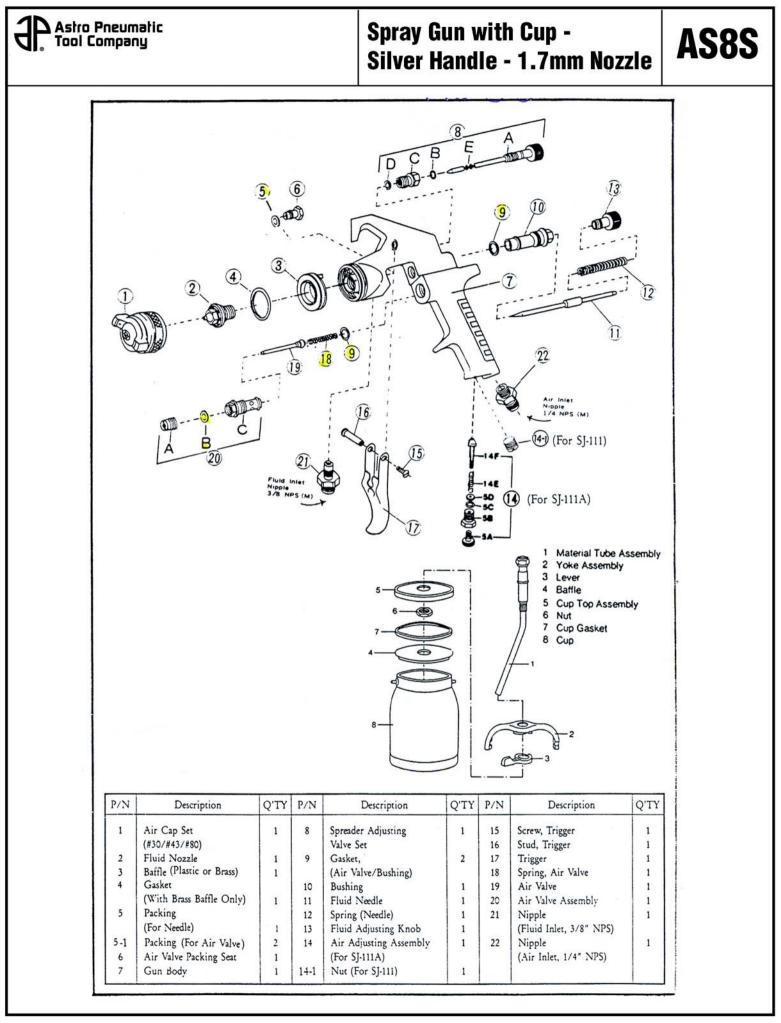

## Model # AS8S

## **Spray Gun with Cup - Silver Handle**

## FEATURES:

- All-purpose easy-to-clean paint spray gun
- Two-piece construction featuring exclusive air valve design
- Stainless steel needle and fluid tip
- Fully adjustable wide fan pattern control
- 1 quart (946cc) capacity dripless cup

## SPECIFICATIONS:

Nozzle Size: Operation Pressure: Net Weight: Dimensions W x H: Avg. Air Consumption: Air Inlet Thread NPT: Required Compressor: Max. Pattern at 8" Distance: Fluid Inlet Thread NPT: Air Hose I.D. Size: 1.7mm 50-65psi 3 lbs. (1.36kg) 6-1/2" x 12" 7-12cfm 1/4" 3hp 11" (280mm) 3/8" 6-8mm