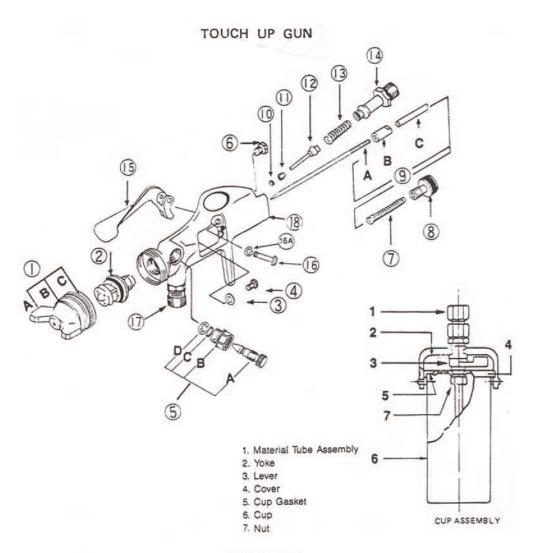

# Touch Up Gun with Cup - 1.4mm Nozzle

AS6S

### PARTS LIST

| t No. Descript                                 |     | Q'ty Part No. | Description               | Q'ty |  |
|------------------------------------------------|-----|---------------|---------------------------|------|--|
| 1. Air Cap Set                                 |     | 1 10. Packing | 10. Packing               |      |  |
| 2. Fluid Tip                                   |     | 1 11. Valve N | 11. Valve Nut             |      |  |
| 3. Needle Valve Packing                        |     | 1 12. Stem    | 12. Stem                  |      |  |
| Needle Valve Pad                               | g   | 1 13. Spring  | 1                         |      |  |
| <ol><li>Spreader Adjusting Valve Set</li></ol> |     | 1 14. Conne   | 14. Connection            |      |  |
| 6. Cap                                         |     | 1 15. Trigger | 15. Trigger               |      |  |
| 7. Spring                                      |     | 1 16. Trigge  | 16. Trigger Bearing Strud |      |  |
| 3. Screw                                       |     | 1 16A, Trigg  | 16A, Trigger Stopper      |      |  |
| Needle Assem                                   | Con | 1 17 Fluid C  |                           |      |  |
|                                                | Bo  | 1 18.Gun      | Body                      | 1    |  |
| Needle Assem                                   | Con | 1 17. Fluid C |                           |      |  |