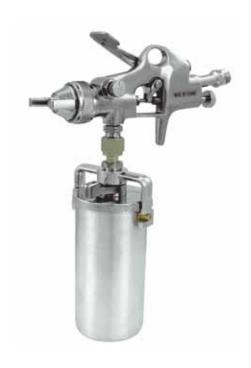

## Model # AS6S

## **Touch Up Gun with Cup**

#### **FEATURES:**

- Ideal for shading and spotting
- Self-centering brass air nozzle with adjustable spray pattern
- Stainless steel needle and fluid tip
- 8 oz. (236cc) aluminum siphon cup
- Accessory: #AS6SCUP Cup Assembly

#### SPECIFICATIONS:

Nozzle Size: 1.4mm
Operation Pressure: 30-50psi
Net Weight: 1lbs. (.45kg)
Dimensions W x H: 6-1/2" x 9"
Avg. Air Consumption: 4cfm
Air Inlet Thread NPT: 1/4"

Required Compressor: 1hp or above Max. Pattern at 8" Distance: 4-3/8" (120mm)