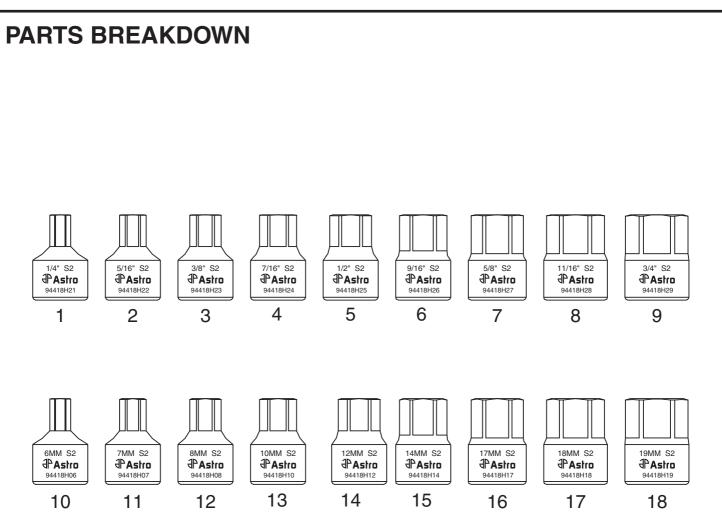

#### <u>Parts List</u>

| Index | Part No. | Description                          | Qty | Index | Part No. | Description                        | Qty |
|-------|----------|--------------------------------------|-----|-------|----------|------------------------------------|-----|
| 1     | 94418H21 | 1/4" Nano Impact Hex Driver Socket   | 1   | 10    | 94418H06 | 6mm Nano Impact Hex Driver Socket  | 1   |
| 2     | 94418H22 | 5/16" Nano Impact Hex Driver Socket  | 1   | 11    | 94418H07 | 7mm Nano Impact Hex Driver Socket  | 1   |
| 3     | 94418H23 | 3/8" Nano Impact Hex Driver Socket   | 1   | 12    | 94418H08 | 8mm Nano Impact Hex Driver Socket  | 1   |
| 4     | 94418H24 | 7/16" Nano Impact Hex Driver Socket  | 1   | 13    | 94418H10 | 10mm Nano Impact Hex Driver Socket | 1   |
| 5     | 94418H25 | 1/2" Nano Impact Hex Driver Socket   | 1   | 14    | 94418H12 | 12mm Nano Impact Hex Driver Socket | 1   |
| 6     | 94418H26 | 9/16" Nano Impact Hex Driver Socket  | 1   | 15    | 94418H14 | 14mm Nano Impact Hex Driver Socket | 1   |
| 7     | 94418H27 | 5/8" Nano Impact Hex Driver Socket   | 1   | 16    | 94418H17 | 17mm Nano Impact Hex Driver Socket | 1   |
| 8     | 94418H28 | 11/16" Nano Impact Hex Driver Socket | 1   | 17    | 94418H18 | 18mm Nano Impact Hex Driver Socket | 1   |
| 9     | 94418H29 | 3/4" Nano Impact Hex Driver Socket   | 1   | 18    | 94418H19 | 19mm Nano Impact Hex Driver Socket | 1   |