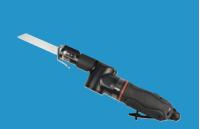

**Model # 936** 

GEAR DRIVEN HEAVY DUTY AIR SAW

**INDUSTRY LEADING** 

Only use blades with universal 1/2" shanks not exceeding 6" in length.

| MODEL Strokes per Minu |       | per Minute             | Stroke Length | Cutting Capacity      |
|------------------------|-------|------------------------|---------------|-----------------------|
| 936                    | 7,000 |                        | 10mm          | 1/4" (6.4mm)          |
| Ave. Air Consumption   |       | Max. Rec. Air Pressure |               | Recommended Hose Size |
| 4.0 CFM                |       | 90 psi                 |               | 3/8"                  |
| Net Weight             |       | Length                 | Air Inlet     | Sound Pressure Level  |
| 3.0 lbs                |       | 12.2" (310mm)          | 1/4"          | 88 dB                 |

IDEAL TO CUT MILD STEEL UP TO 1/4" THICK, AS WELL AS OTHER MATERIALS YOUR BLADE IS DESIGNED FOR.

Includes blades in

• 6"-14T • 3-5/8"-32T • 3-5/8"-24T