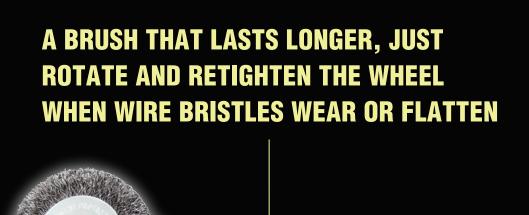

## 3 WIRE WHEEL HAND BRUSH WITH INTERCHANGEABLE HEAD

- ✓ Use the popular 3" wire brush design now adapted for hand brush use
  - A brush that lasts longer, just rotate and retighten the wheel when wire bristles wear or flatten
    - Perfect for cleaning welding beads and slag on sheet metal