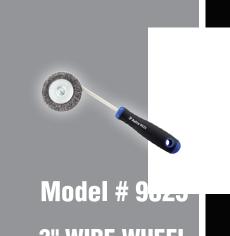

3" WIRE WHEEL HAND BRUSH WITH INTERCHANGEABLE HEAD

9025 11" Steel bristles

EASILY REPLACEABLE AND

PERFECT FOR CLEANING WELD BEADS AND SLAG ON SHEET METAL

**LONG LASTING BRUSH DESIGN** 

Model

Length

Material

## 3 WIRE WHEEL HAND BRUSH WITH INTERCHANGEABLE HEAD

- ✓ Use the popular 3" wire brush design now adapted for hand brush use
  - A brush that lasts longer, just rotate and retighten the wheel when wire bristles wear or flatten
    - Perfect for cleaning welding beads and slag on sheet metal