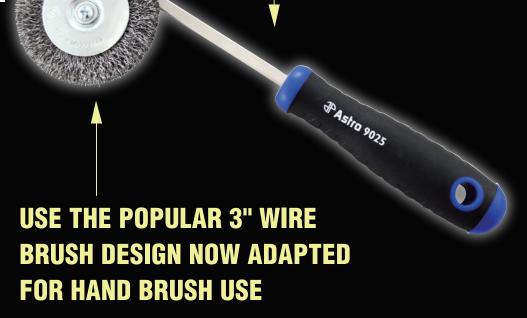

## 3 WIRE WHEEL HAND BRUSH WITH INTERCHANGEABLE HEAD

- ✓ Use the popular 3" wire brush design now adapted for hand brush use
  - A brush that lasts longer, just rotate and retighten the wheel when wire bristles wear or flatten
    - Perfect for cleaning welding beads and slag on sheet metal