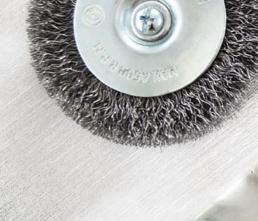

3" WIRE WHEEL HAND BRUSH WITH INTERCHANGEABLE HEAD

9025 11" Steel bristles

EASILY REPLACEABLE AND

PERFECT FOR CLEANING WELD BEADS AND SLAG ON SHEET METAL

**LONG LASTING BRUSH DESIGN** 

Model

Length

Material

## 3 WIRE WHEEL HAND BRUSH WITH INTERCHANGEABLE HEAD

- ✓ Use the popular 3" wire brush design now adapted for hand brush use
  - A brush that lasts longer, just rotate and retighten the wheel when wire bristles wear or flatten
    - Perfect for cleaning welding beads and slag on sheet metal