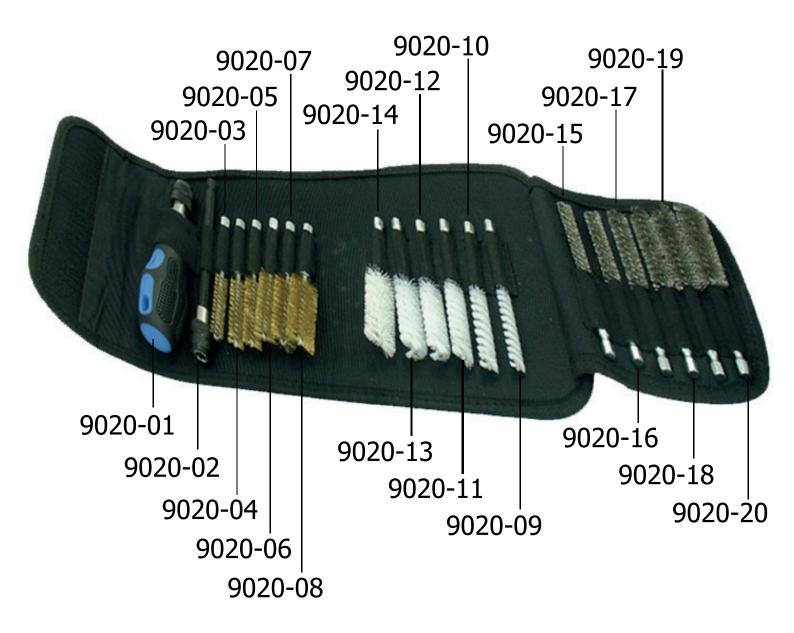

## 9020 Parts Breakdown

| Part#   | Description      | Part#   | Description                |
|---------|------------------|---------|----------------------------|
| 9020-01 | Handle           | 9020-11 | 5/8" Nylon Brush           |
| 9020-02 | Extension        | 9020-12 | 3/4" Nylon Brush           |
| 9020-03 | 3/8" Brass Brush | 9020-13 | 1/4" Nylon Brush           |
| 9020-04 | 1/2" Brass Brush | 9020-14 | 1" Nylon Brush             |
| 9020-05 | 5/8" Brass Brush | 9020-15 | 3/8" Stainless Steel Brush |
| 9020-06 | 3/4" Brass Brush | 9020-16 | 1/2" Stainless Steel Brush |
| 9020-07 | 1/4" Brass Brush | 9020-17 | 5/8" Stainless Steel Brush |
| 9020-08 | 1" Brass Brush   | 9020-18 | 3/4" Stainless Steel Brush |
| 9020-09 | 3/8" Nylon Brush | 9020-19 | 1/4" Stainless Steel Brush |
| 9020-10 | 1/2" Nylon Brush | 9020-20 | 1" Stainless Steel Brush   |