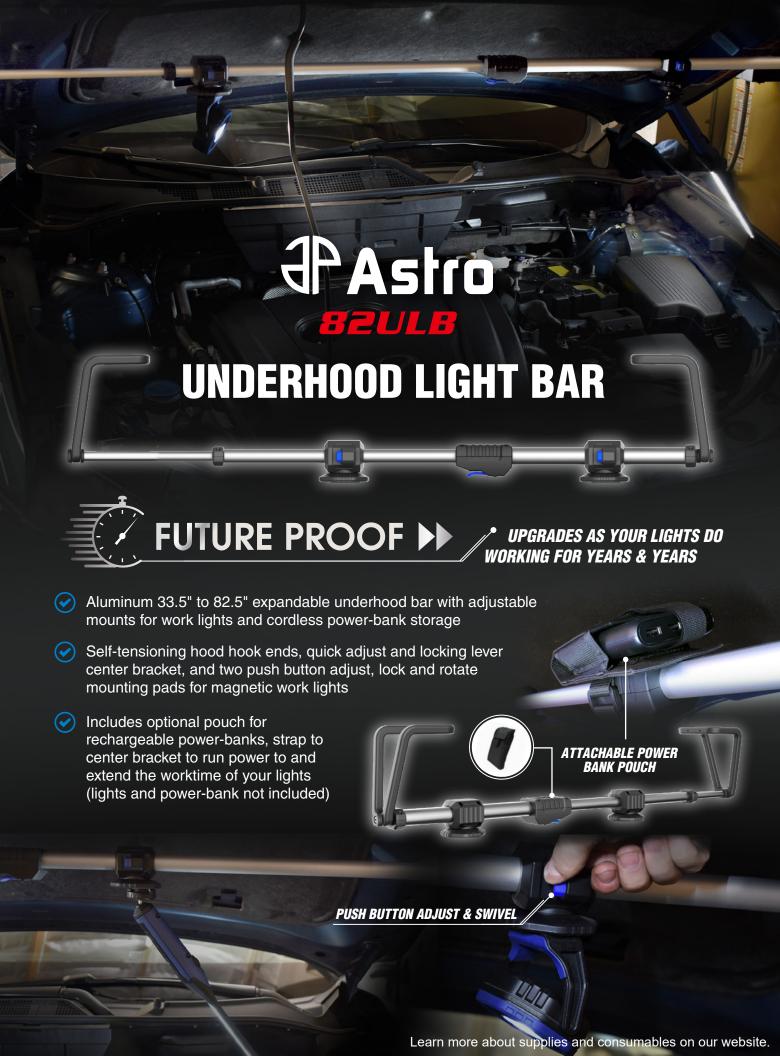

Model # 82ULB

UNDERHOOD LIGHT BAR

INCLUDES OPTIONAL POUCH FOR RECHARGEABLE POWER-BANKS, STRAP TO CENTER BRACKET TO RUN POWER TO AND EXTEND THE WORKTIME OF YOUR LIGHTS (LIGHTS AND POWER-BANK NOT INCLUDED)

ALUMINUM 33.5" TO 82.5" EXPANDABLE UNDERHOOD BAR WITH ADJUSTABLE MOUNTS FOR WORK LIGHTS AND CORDLESS POWER-BANK STORAGE

| Model | Product Weight | Collapsed Size | Expanded Size |
|-------|----------------|----------------|---------------|
| 82ULB | 3lbs           | 33.5 x 3 x 5   | 82.5 x 3 x 5  |

SELF-TENSIONING HOOD HOOK ENDS, QUICK ADJUST AND LOCKING LEVER CENTER BRACKET, AND TWO PUSH BUTTON ADJUST, LOCK AND ROTATE MOUNTING PADS FOR MAGNETIC WORK LIGHTS