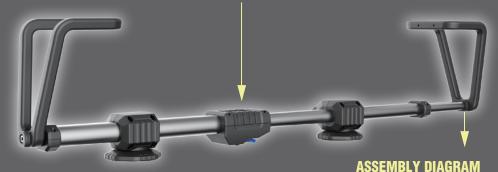

ALUMINUM 33.5" TO 82.5" EXPANDABLE UNDERHOOD BAR WITH ADJUSTABLE MOUNTS FOR WORK LIGHTS AND CORDLESS POWER-BANK STORAGE

| Model | Product Weight | Collapsed Size | Expanded Size |
|-------|----------------|----------------|---------------|
| 82ULB | 3lbs           | 33.5 x 3 x 5   | 82.5 x 3 x 5  |

SELF-TENSIONING HOOD HOOK ENDS, QUICK ADJUST AND LOCKING LEVER CENTER BRACKET, AND TWO PUSH BUTTON ADJUST, LOCK AND ROTATE MOUNTING PADS FOR MAGNETIC WORK LIGHTS