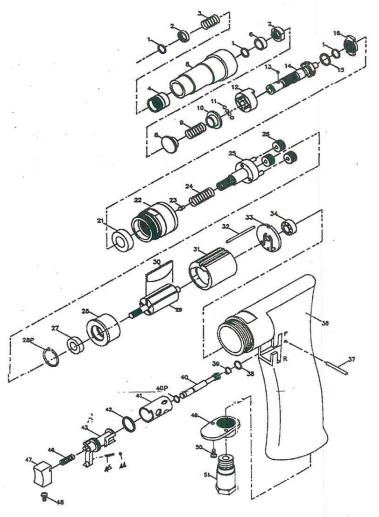

## 1/4" Clutch Internal Adjustable Screw Driver

| Part No.  | Description     | No.<br>Reg'd | Part No.   | Description            | No.<br>Reg'd |
|-----------|-----------------|--------------|------------|------------------------|--------------|
| 810T - 01 | Retaining Ring  | . 3          | 810T - 28P | Retaining Ring         | 1            |
| 810T - 02 | Washer          | 1 -          | 810T - 29  | Rotor                  | 1            |
| 810T - 03 | Spring          | . 1          | 810T - 30  | Rotor Blade            | 5            |
| 810T - 04 | Ball Releaser   | 1            | 810T - 31  | Cylinder(P.M.)/(Steel) | 1            |
| 810T - 05 | Clutch Housing  | 1            | 810T - 32  | Motor Pin              | 1            |
| 810T - 06 | Sleeve Bearing  | 1            | 810T - 33  | Rear End Plate         | 1            |
| 810T - 07 | Adjusting Nut   | 1 1          | 810T - 34  | Ball Bearing           | 1            |
| 810T - 08 | Washer          | 1            | 810T - 36  | Motor Housing          | 1            |
| 810T - 09 | Spring          | 1            | 810T - 37  | Pin                    | 1            |
| 810T - 10 | Ball Seat       | 1            | 810T - 38  | O-Ring                 | 1            |
| 810T - 11 | Steel Ball      | 4            | 810T - 39  | O-Ring                 | 1            |
| 810T - 12 | Clutch Carrier  | 1            | 810T - 40  | Throttle Valve         | 1            |
| 810T - 13 | Steel Ball      | 1            | 810T - 40P | O-Ring                 | · 1          |
| 810T - 14 | Cam Spindle     | 1            | 810T -41   | Reverse Valve Bushing  | 1            |
| 810T - 15 | Retaining Ring  | 1            | 810T - 42  | O-Ring                 | 1            |
| 810T - 16 | Drive Dog       | 1            | 810T - 43  | Reverse Valve          | 1            |
| 810T - 21 | Ball Bearing    | 1            | 810T - 44  | Steel Ball             | 1            |
| 810T - 22 | Gear Housing    | . 1          | 810T - 45  | Detent Rubber          | 1            |
| 810T - 23 | Spring Guide    | 1            | 810T - 46  | Spring                 | 1            |
| 810T - 24 | Spring          | 1            | 810T - 47  | Trigger                | 1            |
| 810T - 25 | Carrier         | 1            | 810T - 48  | Screw                  | 1            |
| 810T - 26 | Planet Gear     | 3            | 810T - 49  | Exhaust Deffuser       | 1            |
| 810T - 27 | Ball Bearing    | 1            | 810T - 50  | Screw                  | . 2          |
| 810T - 28 | Front End Plate | 1            | 810T - 51  | Inlet Bushing          | 1            |