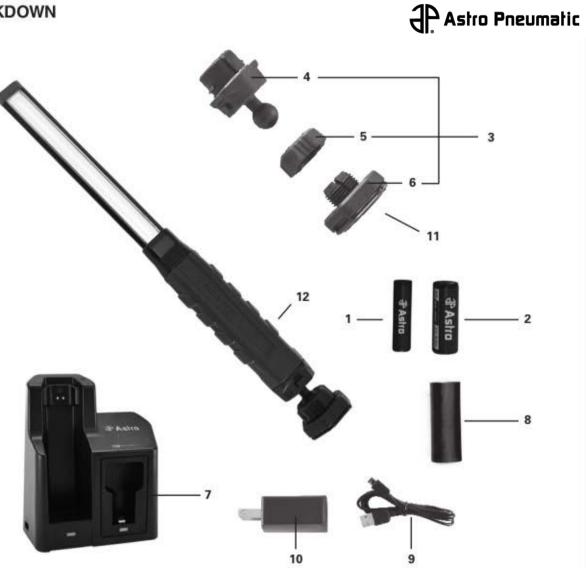

## PARTS BREAKDOWN

Parts List

| Index | Part No.    | Description                    | Qty |
|-------|-------------|--------------------------------|-----|
| 1     | 80SL-18650  | 2600mAh 18650 Lithium Battery  | 1   |
| 2     | 80SL-26650  | 4500mAh 26650 Lithium Battery  | 1   |
| 3     | 80SL-MAG    | Magnetic Base Assembly         | 1   |
| 4     | 80SL-MAG1   | Magnetic Base Quick Release    | 1   |
| 5     | 80SL-MAG2   | Magnetic Base Nut              | 1   |
| 6     | 80SL-MAG3   | Base Magnet Only               | 1   |
| 7     | 80SL-1      | Quick Charging Base            | 1   |
| 8     | 80SL-2      | 18650 Enlarging Sleeve         | 1   |
| 9     | 80SL-CH2    | Quick Charge Wall Adapter Plug | 1   |
| 10    | 80SL-CH1    | USB Cable                      | 1   |
| 11    | 80SL-MAGBRC | Base Rubber Cover              | 1   |
| 12    | 80SL-3      | Rubber Handle Cover            | 1   |