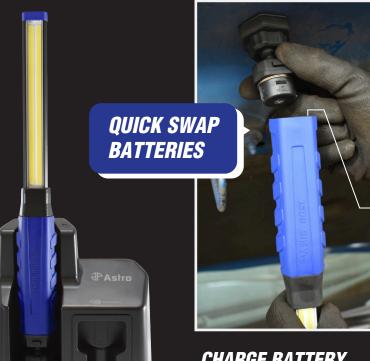

NO MORE DOWN-TIME, WITH THE 80SL SYSTEM YOU SIMPLY SWAP OUT LOW BATTERIES ON THE GO WITH THE INCLUDED 18650 AND 26650 SIZE LITHIUM **CELLS OR EVEN YOUR OWN PROTECTED CELLS** 

**800 LUMEN RECHARGEABLE SLIM LIGHT** W/ QUICK-SWAP SYSTEM

Features a folding base hook and Astro's popular 20lb magnetic swivel base, now with button release for quick Li-ion battery replacement

CHARGE BATTERY INSIDE OR OUTSIDE OF THE LIGHT