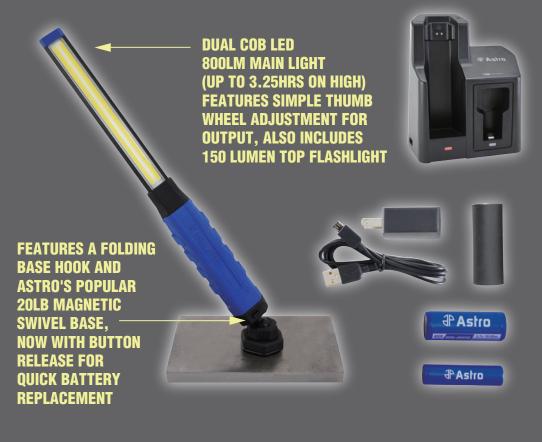

NO MORE DOWN-TIME, WITH THE 80SL SYSTEM YOU SIMPLY SWAP OUT LOW BATTERIES ON THE GO WITH THE INCLUDED 18650 AND 26650 SIZE LITHIUM **CELLS OR EVEN YOUR OWN PROTECTED CELLS** 

**800 LUMEN RECHARGEABLE SLIM LIGHT** W/ QUICK-SWAP SYSTEM

Features a folding base hook and Astro's popular 20lb magnetic swivel base, now with button release for quick Li-ion battery replacement

CHARGE BATTERY INSIDE OR OUTSIDE OF THE LIGHT