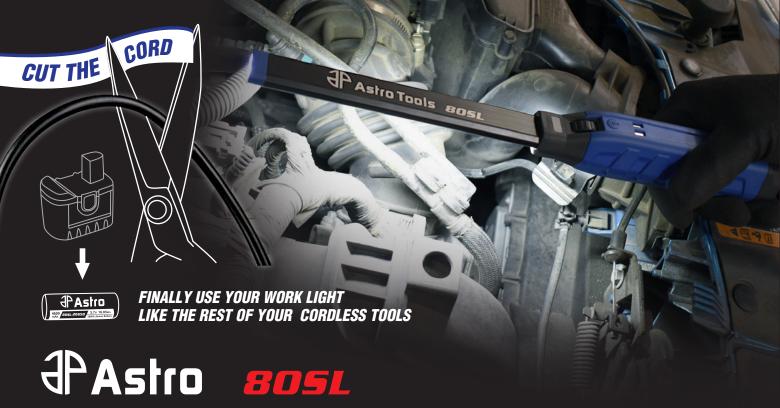

NO MORE DOWN-TIME, WITH THE 80SL SYSTEM YOU SIMPLY SWAP OUT LOW BATTERIES ON THE GO WITH THE INCLUDED 18650 AND 26650 SIZE LITHIUM **CELLS OR EVEN YOUR OWN PROTECTED CELLS** 

**800 LUMEN RECHARGEABLE SLIM LIGHT** W/ QUICK-SWAP SYSTEM

Features a folding base hook and Astro's popular 20lb magnetic swivel base, now with button release for quick Li-ion battery replacement

CHARGE BATTERY INSIDE OR OUTSIDE OF THE LIGHT