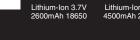

Model #80SL

800 LUMEN **RECHARGEABLE SLIM LIGHT** W/ QUICK-SWAP **SYSTEM** 

• INCLUDES HIGH OUTPUT WALL ADAPTER, CABLE, CHARGING BASE, 2,600MAH 18650 BATTERY AND 4,500MAH 26650 **BATTERIES (2.5-4.5HR CHARGE TIME)** 

NO MORE DOWN-TIME, WITH THE 80SL SYSTEM YOU SIMPLY SWAP OUT LOW BATTERIES ON THE GO WITH THE INCLUDED 18650 AND 26650 SIZE LITHIUM **CELLS OR EVEN YOUR OWN PROTECTED CELLS** 

**800 LUMEN RECHARGEABLE SLIM LIGHT** W/ QUICK-SWAP SYSTEM

Lithium-Ion 3.7V 4500mAh 26650

1.75Hrs (High), 3.25Hrs (Medium)

CHARGING