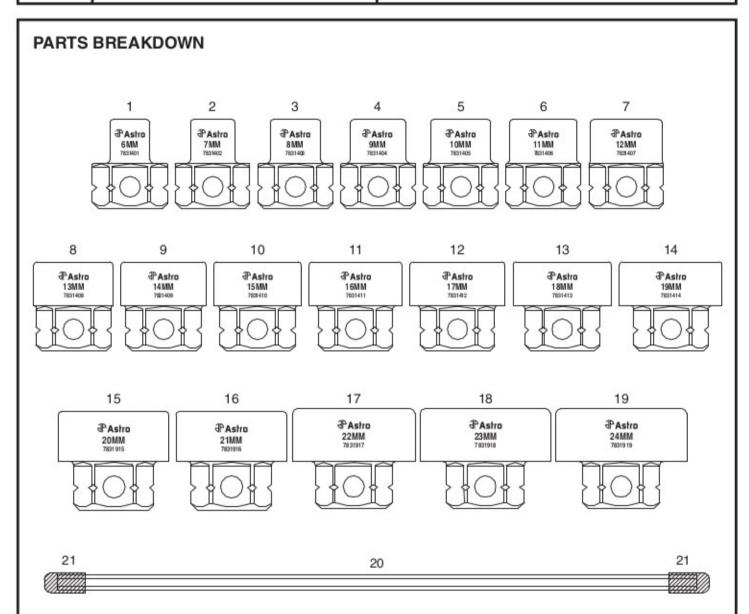

## Parts List

| Index | Part No. | Description             | Qty |
|-------|----------|-------------------------|-----|
| 1     | 7831401  | 6mm Nano Impact Socket  | 1   |
| 2     | 7831402  | 7mm Nano Impact Socket  | 1   |
| 3     | 7831403  | 8mm Nano Impact Socket  | 1   |
| 4     | 7831404  | 9mm Nano Impact Socket  | 1   |
| 5     | 7831405  | 10mm Nano Impact Socket | 1   |
| 6     | 7831406  | 11mm Nano Impact Socket | 1   |
| 7     | 7831407  | 12mm Nano Impact Socket | 1   |
| 8     | 7831408  | 13mm Nano Impact Socket | 1   |
| 9     | 7831409  | 14mm Nano Impact Socket | 1   |
| 10    | 7831410  | 15mm Nano Impact Socket | 1   |
| 11    | 7831411  | 16mm Nano Impact Socket | 1   |

| Index | Part No. | Description             | Qty |
|-------|----------|-------------------------|-----|
| 12    | 7831412  | 17mm Nano Impact Socket | 1   |
| 13    | 7831413  | 18mm Nano Impact Socket | 1   |
| 14    | 7831414  | 19mm Nano Impact Socket | 1   |
| 15    | 7831915  | 20mm Nano Impact Socket | 1   |
| 16    | 7831916  | 21mm Nano Impact Socket | 1   |
| 17    | 7831917  | 22mm Nano Impact Socket | 1   |
| 18    | 7831918  | 23mm Nano Impact Socket | 1   |
| 19    | 7831919  | 24mm Nano Impact Socket | 1   |
| 20    | 7831920  | Aluminum Socket Holder  | 1   |
| 21    | 7831921  | Black Rubber Sheath     | 2   |