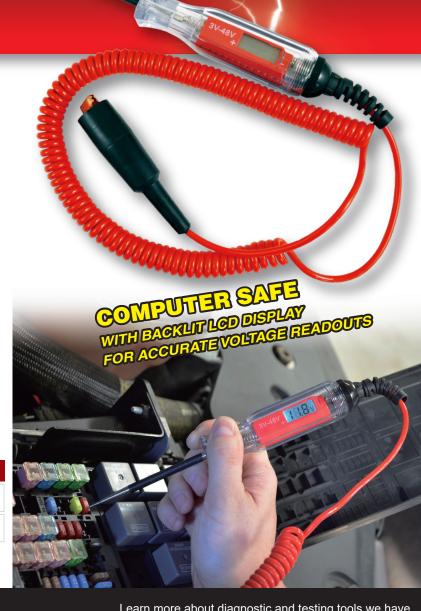

## Astro Pneumatic Tool Company

MODEL NO. **7764** 

DIGITAL

## CD 3-48V WIDE RANGE CIRCUIT TESTER

- Small, ergonomic design for easy use in confined areas
- For use on cars, boats, trailers, vans, RV's, motorcycles, airplanes and snowmobiles

- Needle-sharp stainless steel probe allows for easy piercing
- Use to check electrical circuits and accessories on all 3-48 volt systems

| SPECIFICATIONS  |                           |         |          |
|-----------------|---------------------------|---------|----------|
| Cable<br>Length | 11ft                      | Voltage | DC 3-48V |
| Current<br>Draw | 3-20V(17mA), 20-48V(10mA) |         |          |