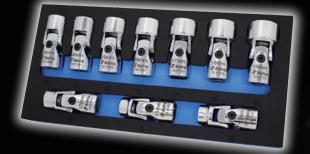

## **3/8" DRIVE FLEX SOCKET SET 6 POINT - METRIC**

- ♂ 3/8" Drive 6-point chrome universal swivel sockets
- Includes sizes: 10, 11, 12, 13, 14, 15, 16, 17, 18, 19mm
- Flex joint bolts have Loctite applied from factory

Model # 74307 7 Piece 3/8" Drive Flex Socket Set 6 Point - Sae

Model # 74310 10 PIECE 3/8" DRIVE FLEX SOCKET SET 6 POINT - METRIC