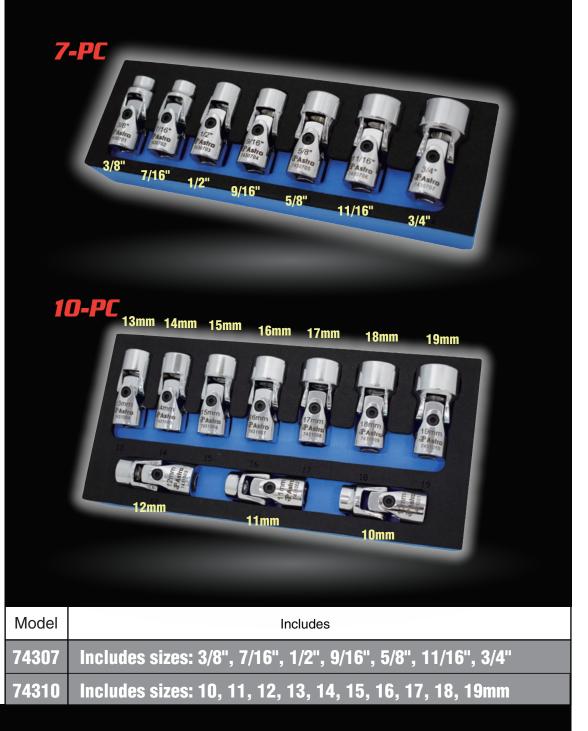

## PAstro

MODEL NO. **74307** 

## 3/8" DRIVE FLEX SOCKET SET 6 POINT - SAE

- 3/8" Drive 6-point chrome universal swivel sockets
- Includes sizes: 3/8", 7/16", 1/2", 9/16", 5/8", 11/16", 3/4"
- Flex joint bolts have Loctite applied from factory

Model # 74307 7 Piece 3/8" Drive Flex Socket Set 6 Point - Sae

Model # 74310 10 PIECE 3/8" DRIVE FLEX SOCKET SET 6 POINT - METRIC