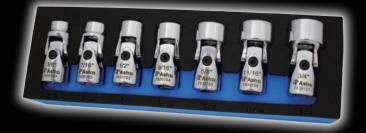

## PAstro

MODEL NO. **74307** 

## 3/8" DRIVE FLEX SOCKET SET 6 POINT - SAE

- 3/8" Drive 6-point chrome universal swivel sockets
- Includes sizes: 3/8", 7/16", 1/2", 9/16", 5/8", 11/16", 3/4"
- Flex joint bolts have Loctite applied from factory

Model # 74307 7 Piece 3/8" Drive Flex Socket Set 6 Point - Sae

Model # 74310 10 PIECE 3/8" DRIVE FLEX SOCKET SET 6 POINT - METRIC