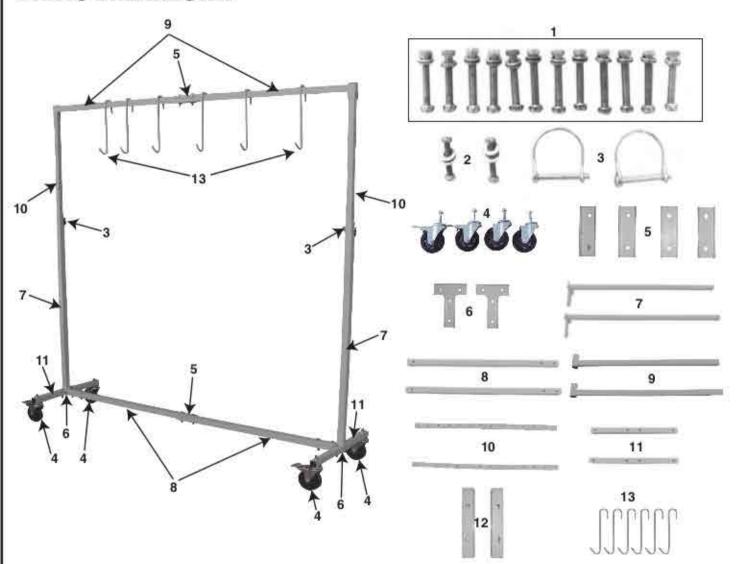

#### **PARTS BREAKDOWN**

#### **Parts List**

| Index No. | Part No. | Description                | Qty | Index No. | Part No. | Description          | Qty |
|-----------|----------|----------------------------|-----|-----------|----------|----------------------|-----|
| 1         | 7306-01  | Long Bolt Assembly         | 12  | 8         | 7306-08  | Bottom Frame         | 2   |
| 2         | 7306-02  | Short Bolt Assembly        | 2   | 9         | 7306-09  | Top Frame            | 2   |
| 3         | 7306-03  | Adjusting Pin              | 2   | 10        | 7306-10  | Adjusting Frame      | 2   |
| 4         | 7306-04  | Caster Assembly            | 4   | 11        | 7306-11  | Frame Axle           | 2   |
| 5         | 7306-05  | 2-Hole Frame Bracket Clamp | 4   | 12        | 7306-12  | Frame Support Insert | 2   |
| 6         | 7306-06  | 4-Hole T Bracket Clamp     | 2   | 13        | 7306-13  | Hanging Hooks        | 6   |
| 7         | 7306-07  | Main Frame                 | 2   |           |          |                      |     |