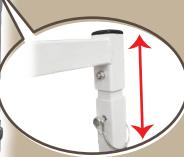

# BRAND NEW and IN STOCK NOW!

UICK, **EASY AND CONVENIEN** USE

6 HOOKS TO HOLD PARTS FOR PAINTI OR DRYING

5ft. 10in.

STEEL TUBING **POWDER COATED** 

2 SWIVEL W/ BRAKE

5' TO 8'

ITEM WEIGHT: 37.5lb (17kg)