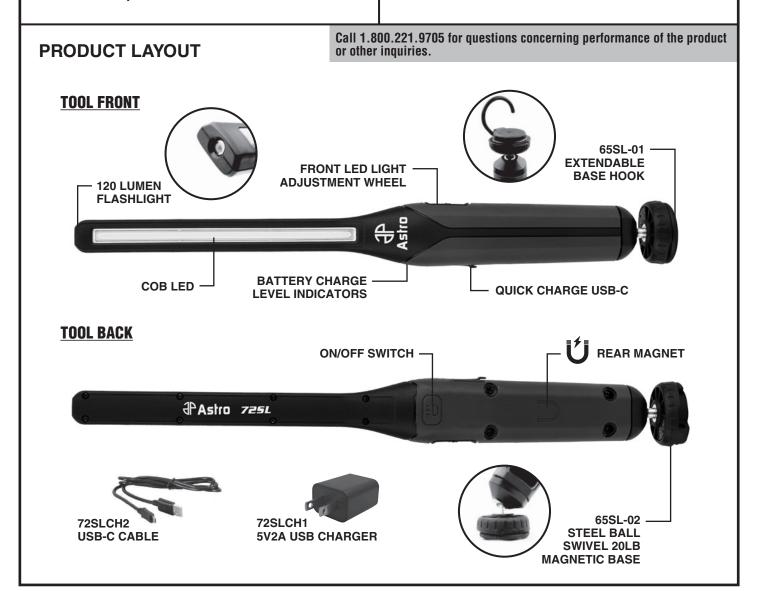

#### **BEFORE USE**

When unpacking, check the parts diagram and part number listing on page 2 to make sure all parts are included. If any parts are missing or damaged, please call your distributor.

#### PRODUCT INFORMATION

- 720 lumen adjustable COB LED light with top flashlight and new XL 3,350mAh battery with USB-C 2X quick charging
- Lasts 3hrs on high, 8hrs at 50%, 2.5hr charge time with green LED's on side of light body indicating current charge level while in use
- Button switch on rear of light for both light sources with adjustable recessed thumb wheel on side for 60-720 lumens from the main light
- Steel ball swivel base with 20lb magnet and ratcheting extendable base hook
- Extra-large 3,3500mAh capacity USB-C rechargeable battery with quick charge 2.0amp wall charger and USB-C cable

#### Specification:

Light Output: 60~720 Lumen (Front)

120 Lumen (Top)

Working Time: Approx. 3.5-4hrs on high,

8hrs @ 50%

Charge Time: Approx. 2.5 hrs

Battery: Lithium-ion 3.7V 3,350mAh

Dimmer Wheel Function: 60~720 Lumen