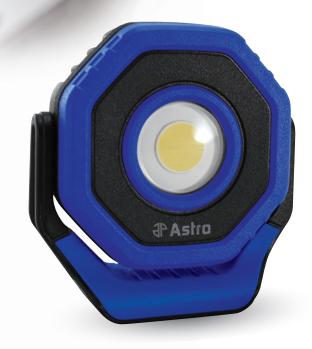

PALM SIZED FLOODLIGHT WITH THE LATEST ULTRA-HIGH OUTPUT COB LED FOR 700, 350 OR 100 LUMENS

## 700 LUMEN RECHARGEABLE MICRO FLOODLIGHT

- 700 lumen max output with rear charge level indicator
- Rotatable 20lb base magnet
- 2,600mAh battery,2-10hrs of use