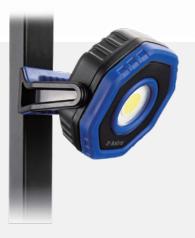

PALM SIZED FLOODLIGHT WITH THE LATEST ULTRA-HIGH OUTPUT COB LED FOR 700, 350 OR 100 LUMENS

## 700 LUMEN RECHARGEABLE MICRO FLOODLIGHT

- 700 lumen max output with rear charge level indicator
- Rotatable 20lb base magnet
- 2,600mAh battery,2-10hrs of use