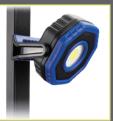

Model # 70SL

700 LUMEN RECHARGEABLE MICRO FLOODLIGHT

SOLID ALUMINUM IMPACT RESISTANT DESIGN WITH 360° ROTATING 20LB. MAGNETIC BASE AND IP65 WATER RESISTANCE

| Model                         | Light Output      | Operating Time | Water Resistance      |
|-------------------------------|-------------------|----------------|-----------------------|
| 70SL                          | 700/350/100 lumen | 2.5-10hrs      | IP65                  |
| Battery Specification         |                   | Charging Time  | Operating Temperature |
| Li-lon 3.7V, 2600 mAh, 9.62Wh |                   | 3.5hrs         | -10°C to + 40°C       |

PALM SIZED FLOODLIGHT WITH THE LATEST ULTRA-HIGH OUTPUT COB LED FOR 700, 350 OR 100 LUMENS

## 700 LUMEN RECHARGEABLE MICRO FLOODLIGHT

- 700 lumen max output with rear charge level indicator
- Rotatable 20lb base magnet
- 2,600mAh battery,2-10hrs of use