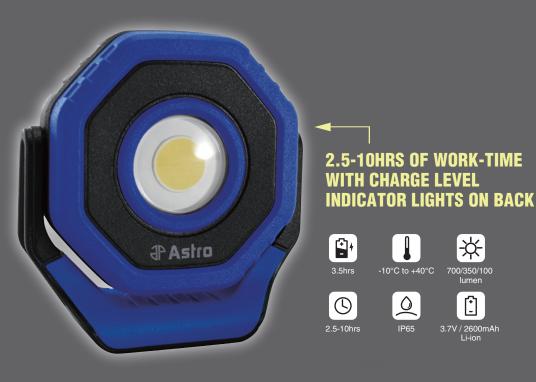

Model # 70SL

700 LUMEN RECHARGEABLE MICRO FLOODLIGHT

SOLID ALUMINUM IMPACT RESISTANT DESIGN WITH 360° ROTATING 20LB. MAGNETIC BASE AND IP65 WATER RESISTANCE

| Model                         | Light Output      | Operating Time | Water Resistance      |
|-------------------------------|-------------------|----------------|-----------------------|
| 70SL                          | 700/350/100 lumen | 2.5-10hrs      | IP65                  |
| Battery Specification         |                   | Charging Time  | Operating Temperature |
| Li-lon 3.7V, 2600 mAh, 9.62Wh |                   | 3.5hrs         | -10°C to + 40°C       |

## 700 LUMEN RECHARGEABLE MICRO FLOODLIGHT

- 700 lumen max output with rear charge level indicator
- Rotatable 20lb base magnet
- 2,600mAh battery,2-10hrs of use

## **SPECIFICATIONS**

• Battery Specification: Li-Ion 3.7V, 2600 mAh, 9.62Wh

• Charging Time: 3.5H

• Charging Input: DC 5V 1A

• Degree of Protection: IP 65, IK 07

• Operating Temperature: -10°C to + 40°C

• Light Output: 700 lm - Full Power Mode

350 lm - Normal Mode

100 lm - ECO Mode

• Operating Time: 2H - Full Power Mode

4H - Normal Mode

10H - ECO Mode