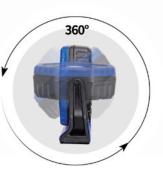

## 700 LUMEN RECHARGEABLE MICRO FLOODLIGHT

- 700 lumen max output with rear charge level indicator
- Rotatable 20lb base magnet
- 2,600mAh battery,2-10hrs of use