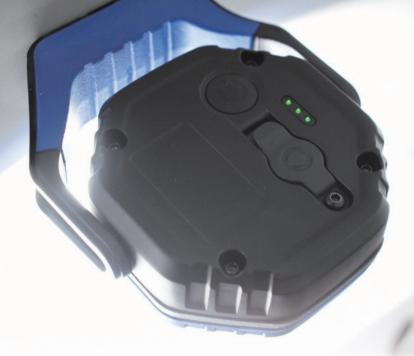

Model # 70SL

700 LUMEN RECHARGEABLE MICRO FLOODLIGHT

SOLID ALUMINUM IMPACT RESISTANT DESIGN WITH 360° ROTATING 20LB. MAGNETIC BASE AND IP65 WATER RESISTANCE

| Model                         | Light Output      | Operating Time | Water Resistance      |
|-------------------------------|-------------------|----------------|-----------------------|
| 70SL                          | 700/350/100 lumen | 2.5-10hrs      | IP65                  |
| Battery Specification         |                   | Charging Time  | Operating Temperature |
| Li-lon 3.7V, 2600 mAh, 9.62Wh |                   | 3.5hrs         | -10°C to + 40°C       |

## 700 LUMEN RECHARGEABLE MICRO FLOODLIGHT

- 700 lumen max output with rear charge level indicator
- Rotatable 20lb base magnet
- 2,600mAh battery,2-10hrs of use