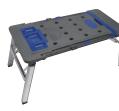

### HUGE WORK SURFACE & CONVENIENT SAW HORSE

Ideal for: Drilling & Sawing Cutting & other DIY work

### **SPECIFICATIONS**

Net Weight: 13.5 kgs/29.8 lbs Work Platform Size: 108.5 x 54.5cm (42.7" x 21.5") Overall Size (Folded): 108.5 x 54.5 x 15.5cm (42.7" x 21.5" x 6.1") Overall Size (Full Extended): 139 x 59 x 78cm (54.7" x 23.2" x 30.7") Work Height: 52/78cm (20.5"/30.7") Working/Loading Surface: 108.5 x 54.5cm (42.7" x 21.5") Scaffold/Platform Height: 52cm (20.5") Workbench/Sawhorse Height: 78cm (30.7")