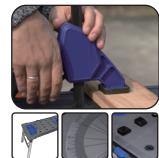

## PAstro

MODEL NO.

# 7-N-1 WORKBENCH

55

5

7 Different Functions including: Workbench, Saw Horse, Scaffold, Platform, Car Creeper, Dolly and Hand Truck

✓ 550 lbs. MAX Capacity in Scaffold and Platform mode and 330 lbs. MAX in other modes

 Includes Integrated Power Strip for Standard Power Cords and USB Devices

### HUGE WORK SURFACE & CONVENIENT SAW HORSE





Ideal for: Drilling & Sawing Cutting & other DIY work

### STABLE ELEVATED SCAFFOLD & CREATIVE PLATFORM

### Ideal for: Wall work Use as a step stool

#### 4 WHEELER CREEPER & DOLLY



Ideal for: Use as a car creeper for car maintence & repairs Use as a dolly to move objects

### **4 WHEELER HAND TRUCK**





### **SPECIFICATIONS**

Net Weight: 13.5 kgs/29.8 lbs Work Platform Size: 108.5 x 54.5cm (42.7" x 21.5") Overall Size (Folded): 108.5 x 54.5 x 15.5cm (42.7" x 21.5" x 6.1") Overall Size (Full Extended): 139 x 59 x 78cm (54.7" x 23.2" x 30.7") Work Height: 52/78cm (20.5"/30.7") Working/Loading Surface: 108.5 x 54.5cm (42.7" x 21.5") Scaffold/Platform Height: 52cm (20.5") Workbench/Sawhorse Height: 78cm (30.7")