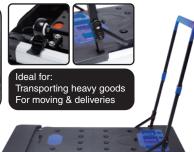

## PAstro

MODEL NO.

# 7-N-1 WORKBENCH

55

5

7 Different Functions including: Workbench, Saw Horse, Scaffold, Platform, Car Creeper, Dolly and Hand Truck

✓ 550 lbs. MAX Capacity in Scaffold and Platform mode and 330 lbs. MAX in other modes

 Includes Integrated Power Strip for Standard Power Cords and USB Devices

### HUGE WORK SURFACE & CONVENIENT SAW HORSE





Ideal for: Drilling & Sawing Cutting & other DIY work

### STABLE ELEVATED SCAFFOLD & CREATIVE PLATFORM

### Ideal for: Wall work Use as a step stool

#### 4 WHEELER CREEPER & DOLLY



Ideal for: Use as a car creeper for car maintence & repairs Use as a dolly to move objects

### **4 WHEELER HAND TRUCK**





### **SPECIFICATIONS**

Net Weight: 13.5 kgs/29.8 lbs Work Platform Size: 108.5 x 54.5cm (42.7" x 21.5") Overall Size (Folded): 108.5 x 54.5 x 15.5cm (42.7" x 21.5" x 6.1") Overall Size (Full Extended): 139 x 59 x 78cm (54.7" x 23.2" x 30.7") Work Height: 52/78cm (20.5"/30.7") Working/Loading Surface: 108.5 x 54.5cm (42.7" x 21.5") Scaffold/Platform Height: 52cm (20.5") Workbench/Sawhorse Height: 78cm (30.7")