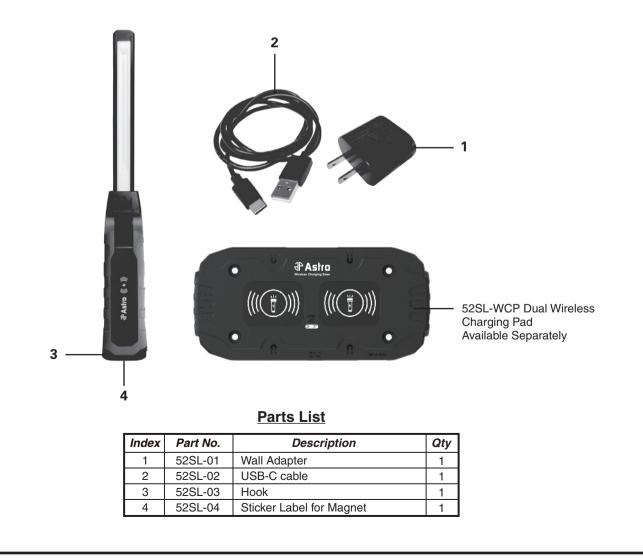

### **BEFORE USE**

When unpacking, check the parts diagram and part number listing on page 2 to make sure all parts are included. If any parts are missing or damaged, please call your distributor.

### PARTS BREAKDOWN