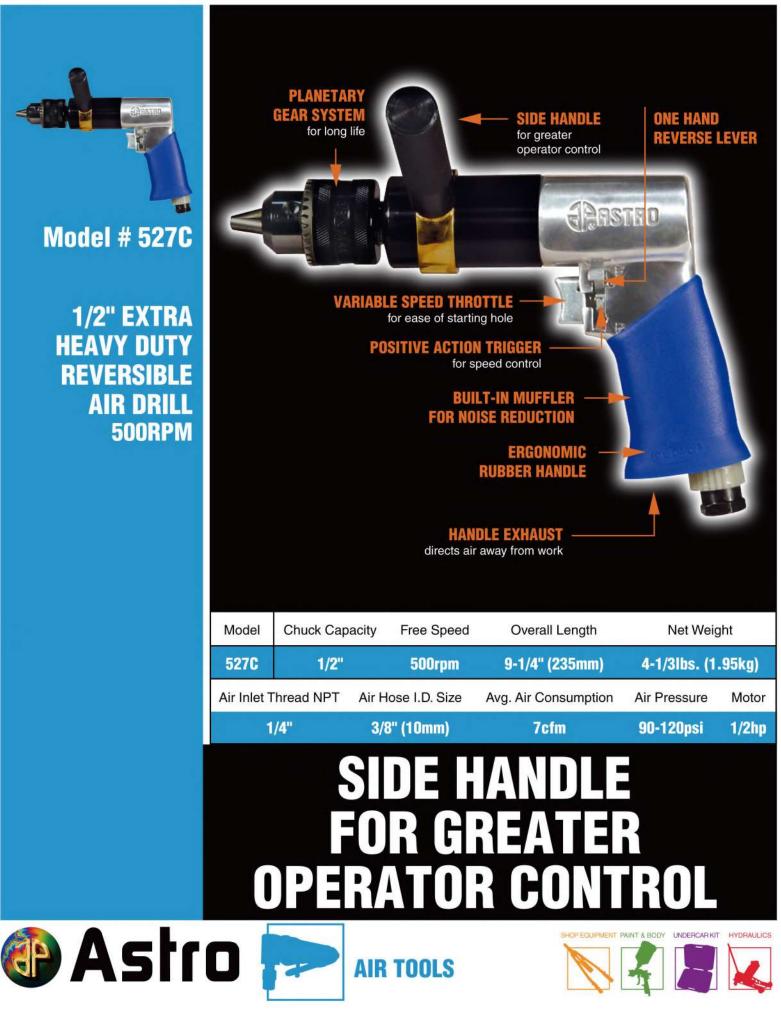

### 527C 1/2" EXTRA HEAVY DUTY REVERSIBLE AIR DRILL - 500RPM

#### Side Handle For Greater Operator Control

- Side handle for greater operator control
- One hand reverse lever
- Positive action trigger for speed control
- Variable speed throttle for ease of starting hole
- Handle exhaust directs air away from work
- Built-in muffler for noise reduction

APASTRO

- Planetary gear system for long life
  - Ergonomic rubber handle

Rely only on high-grade air drills and drivers offered on our virtual shelves.