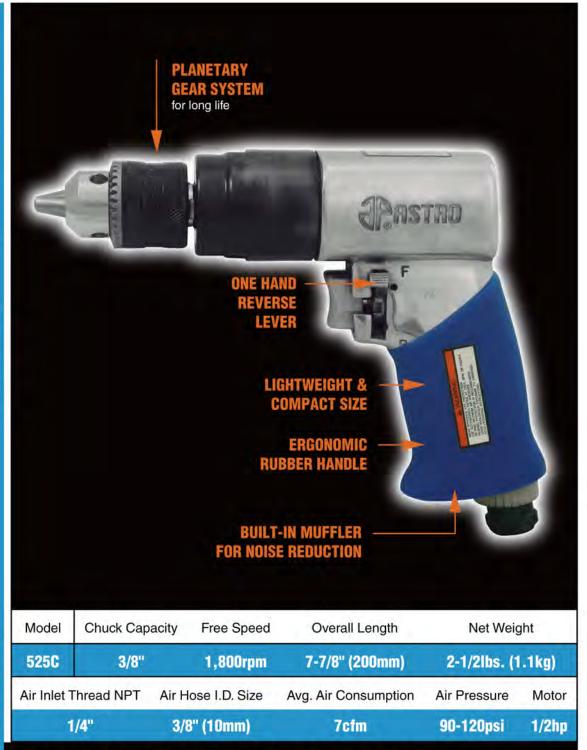

Model # 525C

3/8" REVERSIBLE AIR DRILL 1,800RPM

# EQUIPPED WITH A BUILT-IN MUFFLER FOR NOISE REDUCTION

### **Equipped With A Built-in Muffler For Noise Reduction**

- · Lightweight, compact size
- One hand reverse lever
- Built-in muffler for noise reduction
- · Planetary gear system for long life
- Ergonomic rubber handle