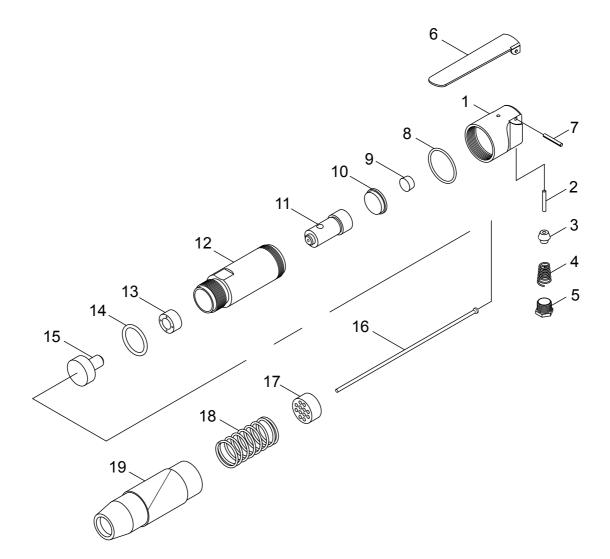

## **PARTS BREAKDOWN**

## **Parts List**

| Part No. | Description             | Qty |
|----------|-------------------------|-----|
| 4320-01  | Back Head               | 1   |
| 4320-02  | Valve Stem              | 1   |
| 4320-03  | Valve Seat              | 1   |
| 4320-04  | Spring                  | 1   |
| 4320-05  | Throttle Cap            | 1   |
| 4320-06  | Lever                   | 1   |
| 4320-07  | Spring Pin              | 1   |
| 4320-08  | O-Ring, Head & Cylinder | 1   |
| 4320-09  | Rubber Cushion          | 1   |
| 4320-10  | Valve Cap               | 1   |

| Part No. | Description             | Qty |
|----------|-------------------------|-----|
| 4320-11  | Piston (20x17x47)       | 1   |
| 4320-12  | Cylinder                | 1   |
| 4320-13  | Chisel Bush             | 1   |
| 4320-14  | O-Ring, Unit & Cylinder | 1   |
| 4320-15  | Needle Driver           | 1   |
| 4320-16  | Needle (3x180L)         | 12  |
| 4320-17  | Needle Holder           | 1   |
| 4320-18  | Needle Holder Spring    | 1   |
| 4320-19  | Needle Tube (110L)      | 1   |