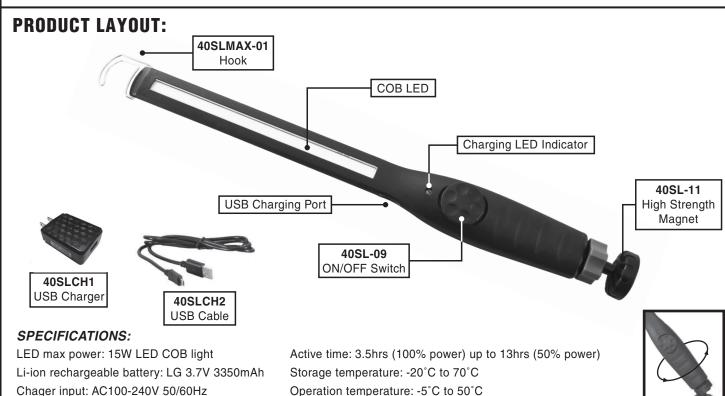

Light Thickness: 0.425"

Dimensions: 14.8" (L) x 1.58" (W) x 1.35" (H)

360° SWIVEL

Power output: 5.0V 1000mAh

Charger time: 6.0 hours