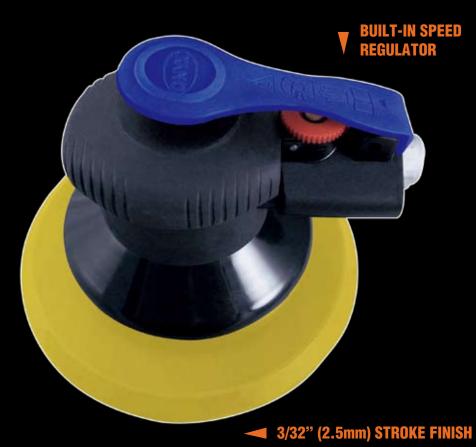

**Model # 325P** 

6" FINISHING PALM SANDER - 3/32" STROKE

- Sealed Bearings for Extended Life
- Super lightweight (1.5lbs.) and compact for minimum operator fatigue
- Orbital action for fi nal swirl-free fi nish
- Noise reduction design
- Low vibration
- Accessories: #4608 6" PSA Backing Pad

|       | 1/4"                    | 3/8" (10mm)           | 5.5cfm                  | 90psi           |                        |
|-------|-------------------------|-----------------------|-------------------------|-----------------|------------------------|
|       | Air Inlet Thread<br>NPT | Air Hose<br>I.D. Size | Avg. Air<br>Consumption | Air Pressure    |                        |
| 325P  | 6"                      | 10,000rpm             | 7" (17.78cm)            | 1.5lbs. (.68kg) | 5/16" x 24             |
| Model | Pad Size                | Free Speed            | Overall Length          | Net Weight      | Spindle<br>Thread Size |