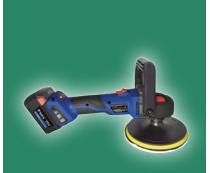

Model # 30570

20V 7" BRUSHLESS VARIABLE SPEED ROTARY POLISHER W/ 2 BATTERIES

- BRUSHLESS 20V MOTOR FOR

  EFFICIENCY AND POWER WITH 6 ADJUSTABLE

  SOFT-START SPEED SETTINGS FROM 400-2,200RPM
- INCLUDES TWO BATTERIES AND QUICK CHARGER FOR ZERO DOWNTIME
- BALE HANDLE DESIGN FOR VERTICAL OR HORIZONTAL GRIPPING

# **20V 7" BRUSHLESS VARIABLE SPEED ROTARY POLISHER W/2 BATTERIES**

- Brushless 20V motor for efficiency and power with 6 adjustable soft-start speed settings from 400-2,200RPM
- Perfectly balanced at the hand and weighs 1lb less with battery attached than industry leading 7" corded polishers
- Includes two batteries and quick charger for zero downtime
- Bale handle design for vertical or horizontal gripping