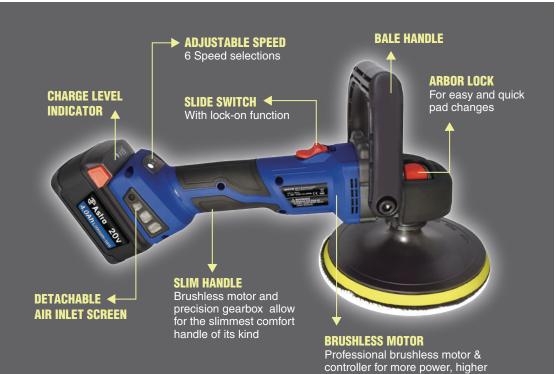

Model # 30570

20V 7" BRUSHLESS VARIABLE SPEED ROTARY POLISHER W/ 2 BATTERIES

- BRUSHLESS 20V MOTOR FOR

  EFFICIENCY AND POWER WITH 6 ADJUSTABLE

  SOFT-START SPEED SETTINGS FROM 400-2,200RPM
- INCLUDES TWO BATTERIES AND QUICK CHARGER FOR ZERO DOWNTIME
- BALE HANDLE DESIGN FOR VERTICAL OR HORIZONTAL GRIPPING

# **20V 7" BRUSHLESS VARIABLE SPEED ROTARY POLISHER W/2 BATTERIES**

- Brushless 20V motor for efficiency and power with 6 adjustable soft-start speed settings from 400-2,200RPM
- Perfectly balanced at the hand and weighs 1lb less with battery attached than industry leading 7" corded polishers
- Includes two batteries and quick charger for zero downtime
- Bale handle design for vertical or horizontal gripping