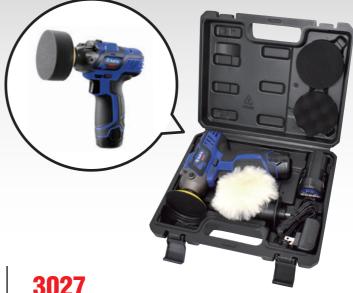

### 3026

# **12V CORDLESS VARIABLE SPEED PALM POLISHER W/2 BATTERIES**

- Fully adjustable 2500-5000 OPM motor, perfect for waxes, sealants and glazes
- Ø 6" backing pad works with most 6" and some 5" hook and loop foam pads, includes black foam waxing and finishing pad
- Powerful 12V motor with two 2.0Ah 1hr quick charge batteries for minimal downtime

2.0AH X 2

MOTOR

**6 SPEEDS** 

5MM ORBIT

## **12V 3" MINI CORDLESS PISTOL POLISHER W/2 BATTERIES**

- Compact lightweight pistol style 3" polisher with 2-position side handle and ergonomic comfort grip
- Includes 2 Lithium-Ion batteries, charge level indicator on polisher and wall charger for minimal down time
- ✓ High/Low power settings for 0-2800RPM/0-8300RPM perfect for small trim, door sills, grills, headlight restoration and more

1.5AH X 2

**BRUSHED** 

2 SPEEDS

3 - 4HRS