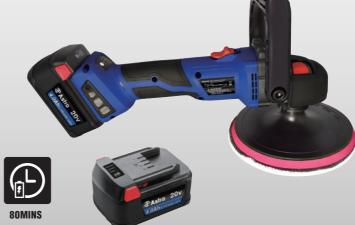

Model # 30570

20V 7" BRUSHLESS VARIABLE SPEED ROTARY POLISHER W/ 2 BATTERIES

- BRUSHLESS 20V MOTOR FOR

  EFFICIENCY AND POWER WITH 6 ADJUSTABLE

  SOFT-START SPEED SETTINGS FROM 400-2,200RPM
- INCLUDES TWO BATTERIES AND QUICK CHARGER FOR ZERO DOWNTIME
- BALE HANDLE DESIGN FOR VERTICAL OR HORIZONTAL GRIPPING

BRUSHLESS MOTOR 7" 180MM

3/4 - 5HRS

**SOFT START** 

6 SPEEDS

80MINS

Model

30570

Includes: 2PC - 4.0Ah Batteries

1PC - Charger 1PC - 7" Pad

PERFECTLY BALANCED AT THE HAND AND WEIGHS 1LB LESS WITH BATTERY ATTACHED THAN INDUSTRY LEADING 7" CORDED POLISHERS

### 30570

# **20V 7" BRUSHLESS VARIABLE SPEED ROTARY POLISHER W/2 BATTERIES**

- Brushless 20V motor for efficiency and power with 6 adjustable soft-start speed settings from 400-2,200RPM
- Perfectly balanced at the hand and weighs 1lb less with battery attached than industry leading 7" corded polishers
- Includes two batteries and quick charger for zero downtime
- Bale handle design for vertical or horizontal gripping

4.0AH X 2

7" 180MM

3/4 - 5HRS SOFT START