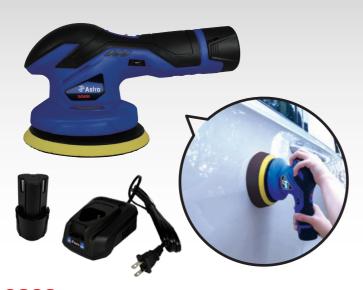

# **12V CORDLESS VARIABLE SPEED PALM POLISHER W/2 BATTERIES**

- Fully adjustable 2500-5000 OPM motor, perfect for waxes, sealants and glazes
- Ø 6" backing pad works with most 6" and some 5" hook and loop foam pads, includes black foam waxing and finishing pad
- Powerful 12V motor with two 2.0Ah 1hr quick charge batteries for minimal downtime