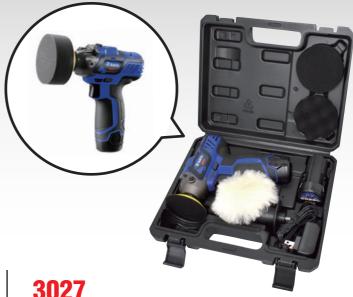

Model # 3027

12V 3" **MINI CORDLESS PISTOL POLISHER** W/ 2 BATTERIES

BRUSHED **MOTOR** 

2 SPEEDS

3 - 4HRS

Model 3027

Includes: 1PC. 3" Backing pad

1PC. 3" Velcro foam polishing pad

1PC. 3" Velcro foam compounding pad

1PC. 3" Velcro wool pad 2PC. 1500mah Batteries

1PC. Charger

**HIGH/LOW POWER SETTINGS FOR** 0-2800RPM/0-8300RPM PERFECT FOR SMALL TRIM, DOOR SILLS, GRILLS, HEADLIGHT RESTORATION AND MORE

## **12V 3" MINI CORDLESS PISTOL POLISHER W/2 BATTERIES**

- Compact lightweight pistol style 3" polisher with 2-position side handle and ergonomic comfort grip
- Includes 2 Lithium-Ion batteries, charge level indicator on polisher and wall charger for minimal down time
- ✓ High/Low power settings for 0-2800RPM/0-8300RPM perfect for small trim, door sills, grills, headlight restoration and more