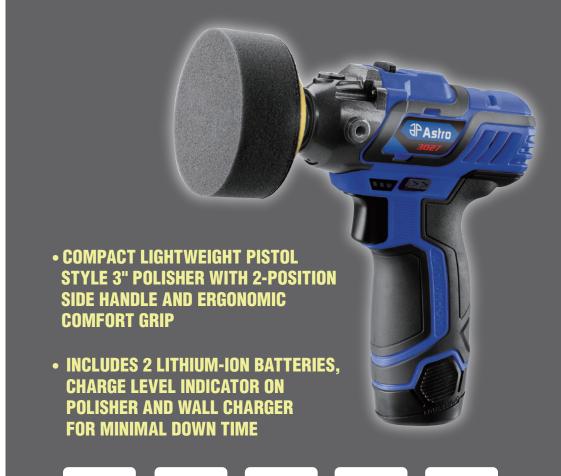

Model # 3027

12V 3" **MINI CORDLESS PISTOL POLISHER** W/ 2 BATTERIES

BRUSHED **MOTOR** 

2 SPEEDS

3 - 4HRS

Model 3027

Includes: 1PC. 3" Backing pad

1PC. 3" Velcro foam polishing pad

1PC. 3" Velcro foam compounding pad

1PC. 3" Velcro wool pad 2PC. 1500mah Batteries

1PC. Charger

**HIGH/LOW POWER SETTINGS FOR** 0-2800RPM/0-8300RPM PERFECT FOR SMALL TRIM, DOOR SILLS, GRILLS, HEADLIGHT RESTORATION AND MORE

## **12V 3" MINI CORDLESS PISTOL POLISHER W/2 BATTERIES**

- Compact lightweight pistol style 3" polisher with 2-position side handle and ergonomic comfort grip
- Includes 2 Lithium-Ion batteries, charge level indicator on polisher and wall charger for minimal down time
- ✓ High/Low power settings for 0-2800RPM/0-8300RPM perfect for small trim, door sills, grills, headlight restoration and more