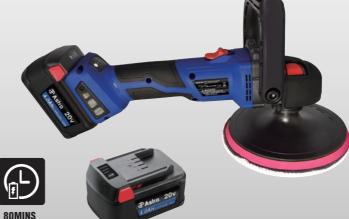

#### 30570

## **20V 7" BRUSHLESS VARIABLE SPEED ROTARY POLISHER W/2 BATTERIES**

- Brushless 20V motor for efficiency and power with 6 adjustable soft-start speed settings from 400-2,200RPM
- Perfectly balanced at the hand and weighs 1lb less with battery attached than industry leading 7" corded polishers
- Includes two batteries and quick charger for zero downtime
- Bale handle design for vertical or horizontal gripping

4.0AH X 2

7" 180MM

3/4 - 5HRS SOFT START

6 SPEEDS