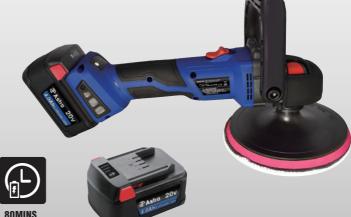

#### 30570

## **20V 7" BRUSHLESS VARIABLE SPEED ROTARY POLISHER W/2 BATTERIES**

- Brushless 20V motor for efficiency and power with 6 adjustable soft-start speed settings from 400-2,200RPM
- Perfectly balanced at the hand and weighs 1lb less with battery attached than industry leading 7" corded polishers
- Includes two batteries and quick charger for zero downtime
- Bale handle design for vertical or horizontal gripping

4.0AH X 2

7" 180MM

3/4 - 5HRS SOFT START

6 SPEEDS