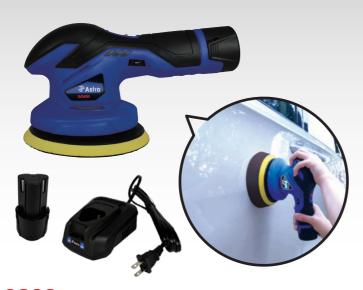

**Model # 3026** 

**12V CORDLESS VARIABLE SPEED PALM POLISHER** W/ 2 BATTERIES

- FULLY ADJUSTABLE 2500-5000 OPM MOTOR, PERFECT FOR WAXES, SEALANTS AND GLAZES
- 6" BACKING PAD WORKS WITH MOST 6" AND SOME **5" HOOK AND LOOP FOAM PADS, INCLUDES BLACK** FOAM WAXING AND FINISHING PAD

## **12V CORDLESS VARIABLE SPEED PALM POLISHER W/2 BATTERIES**

- Fully adjustable 2500-5000 OPM motor, perfect for waxes, sealants and glazes
- Ø 6" backing pad works with most 6" and some 5" hook and loop foam pads, includes black foam waxing and finishing pad
- Powerful 12V motor with two 2.0Ah 1hr quick charge batteries for minimal downtime