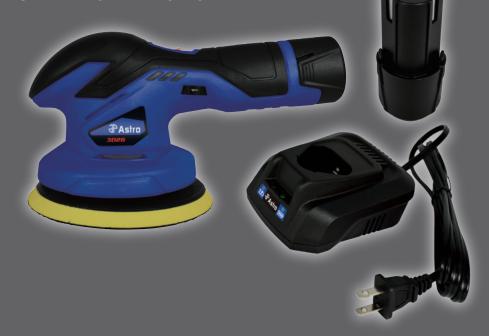

**Model # 3026** 

**12V CORDLESS VARIABLE SPEED PALM POLISHER** W/ 2 BATTERIES

- FULLY ADJUSTABLE 2500-5000 OPM MOTOR, PERFECT FOR WAXES, SEALANTS AND GLAZES
- 6" BACKING PAD WORKS WITH MOST 6" AND SOME **5" HOOK AND LOOP FOAM PADS, INCLUDES BLACK** FOAM WAXING AND FINISHING PAD

2.0AH X 2

6 SPEEDS

1HR

**5MM ORBIT** 

Model

3026

Includes: 1PC. 6" Gray sponge pad

**2PC. 2Ah Batteries** 

1PC. Quick charging base

## **12V CORDLESS VARIABLE SPEED PALM POLISHER W/2 BATTERIES**

- Fully adjustable 2500-5000 OPM motor, perfect for waxes, sealants and glazes
- Ø 6" backing pad works with most 6" and some 5" hook and loop foam pads, includes black foam waxing and finishing pad
- Powerful 12V motor with two 2.0Ah 1hr quick charge batteries for minimal downtime