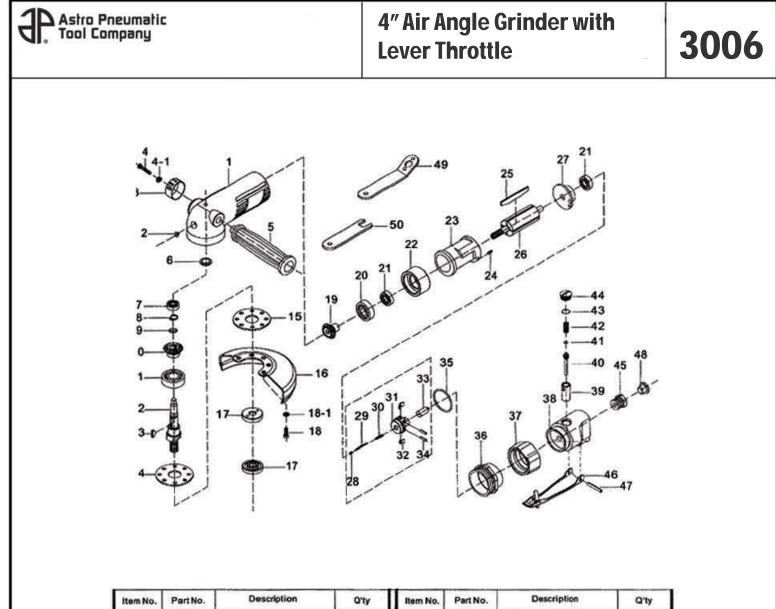

| Item No. | Part No. | Description       | Q'ty | Item No. | Part No. | Description       | Q'ty |
|----------|----------|-------------------|------|----------|----------|-------------------|------|
| 1        | 168001   | Motor Housing     | 1    | 26       | 168015   | Rotor             | 1    |
| 2        | M608     | Screw             | 1    | 27       | 168014   | Rear Plate        | 1    |
| 3        | 168088   | Exhaust Deflector | 1    | 28       | 168028   | Adjust Nut        | 1    |
| 4        | HRSM4    | Screw             | 1    | 29       | 168041   | Adjust Screw      | 1    |
| 4-1      | SPWM4    | Spring Washer     | 1    | 30       | S0314    | Spring            | 1    |
| 5        | 168029   | Grip              | 1    | 31       | 168046   | Governor          | 1    |
| 6        | 168006-1 | Spacer            | 1    | 32       | 168045   | Pendulum          | 6    |
| 7        | B626ZZ   | Ball Bearing      | 1    | 33       | 168012   | Plunger           | 1    |
| 8        | Retr10   | Retaining Ring    | 1    | 34       | SP0312   | Spring Pin        | 2    |
| 9        | WW100    | Wave Washer       | 1    | 35       | OR0238   | O-Ring            | 1    |
| 10       | 168030   | Bevel Gear        | 1    | 36       | 168066   | Lock Ring         | 1    |
| 11       | 86202ZZ  | Ball Bearing      | 1    | 37       | 168065   | Coupling Nut      | 1    |
| 12       | 168033   | Spindle           | 1    | 38       | 168051   | Valve Housing     | 1    |
| 13       | WK1303   | Woodruff Key      | 1    | 39       | 168006   | Valve Bushing     | 1    |
| 14       | 168035-1 | Gasket            | 1    | 40       | 168054   | Valve Stem        | 1    |
| 15       | 168035   | Retainer          | 1    | 41       | OR0205   | O-Ring            | 1    |
| 16       | 168003   | Disc Cover        | 1    | 42       | 168005   | Valve Spring      | 1    |
| 17       | 168043   | Flange Nut        | 2    | 43       | OR0210   | O-Ring            | 1    |
| 18       | CapsM514 | Cap Screw         | 4    | 44       | 168058   | Valve Screw       | 1    |
| 18-1     | SPWM5    | Spring Washer     | 4    | 45       | 168047   | Air Inlet Bushion | 1    |
| 19       | 168022   | Pinion Gear       | 1    | 46       | 168031   | Throttie Lever    | 1    |
| 20       | B6201ZZ  | Ball Bearing      | 1    | 47       | SP0422   | Spring Pin        | 1 1  |
| 21       | B608ZZ   | Ball Bearing      | 2    | 48       | 168048   | Plastic Cover     | 1    |
| 22       | 168019   | Front Plate       | 1    | 49       | DSP20    | Disc Spanner      | 1    |
| 23       | 168017   | Cylinder          | 1    | 50       | SSP10    | Stop Spanner      | 1    |
| 24       | SP0308   | Spring Pin        | 1    |          |          |                   |      |
| 25       | 168016   | Rotor Blade       | 4    |          |          |                   | 1    |