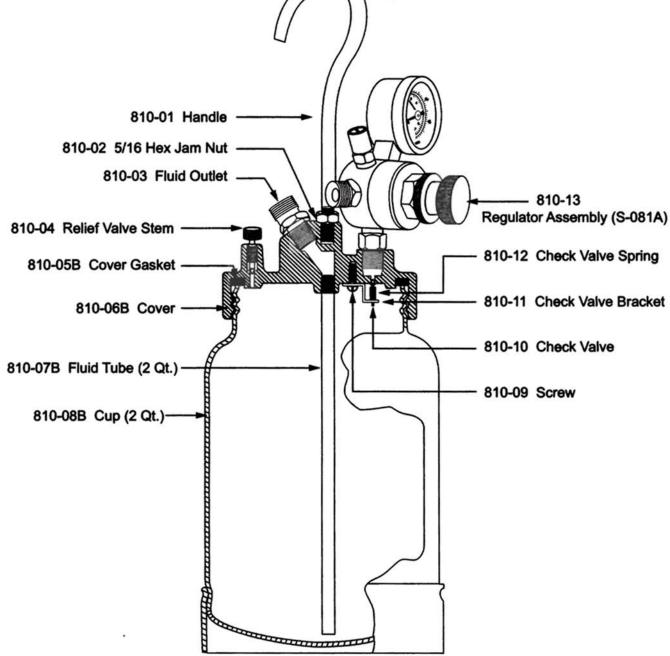

### **PARTS LIST**

| Part No. | Description        | Qty. | Part No. | Description                 | Qty. |
|----------|--------------------|------|----------|-----------------------------|------|
| 810-01   | Handle             | . 1  | 810-08B  | Cup (2 Qt.)                 | 1    |
| 810-02   | 5/16 Hex Jam Nut   | . 1  | 810-09   | Screw                       | 1    |
| 810-03   | Fluid Outlet       | . 1  | 810-10   | Check Valve                 | 1    |
| 810-04   | Relief Valve Stem  | . 1  | 810-11   | Check Valve Bracket         | 1    |
| 810-05B  | Cover Gasket       | . 1  | 810-12   | Check Valve Spring          | . 1  |
| 810-06B  | Cover              | . 1  | 810-13   | Regulator Assembly (S-081A) | . 1  |
| 810-07B  | Fluid Tube (2 Qt.) | . 1  |          |                             |      |

# PAINT POT DIAGRAM(2QT-S)