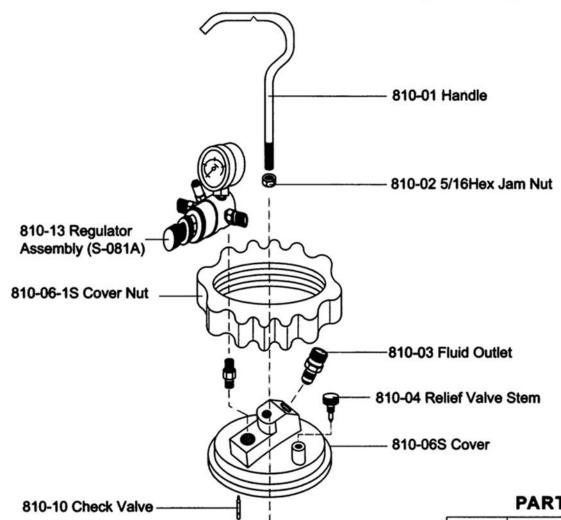

## PARTS LIST

| Part No.  | Description                 | Qty. |  |
|-----------|-----------------------------|------|--|
| 810-01    | Handle                      | 1    |  |
| 810-02    | 5/16 Hex Jam Nut            | 1    |  |
| 810-03    | Fluid Outlet                | 1    |  |
| 810-04    | Relief Valve Stem           | 1    |  |
| 810-058   | Cover Gasket                | 1    |  |
| 810-06S   | Cover                       | 1    |  |
| 810-06-1S | Cover Nut                   | 1    |  |
| 810-07S   | Fluid Tube (2 Qt.)          | 1    |  |
| 810-085   | Cup (2 Qt.)                 | 1    |  |
| 810-09    | Screw                       | 1    |  |
| 810-10    | Check Valve                 | 1    |  |
| 810-11    | Check Valve Bracket         | 1    |  |
| 810-12    | Check Valve Spring          | 1    |  |
| 810-13    | Regulator Assembly (S-081A) | 1    |  |