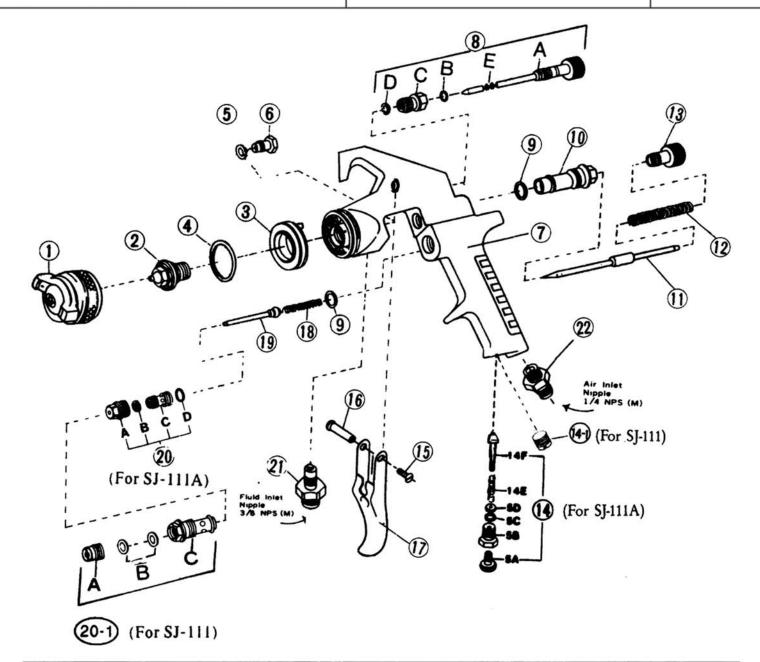

# 2 Quart Pressure Pot with Gun and Hose 2PG8S-SVR

| P/N | Description                   | Q'TY | P/N  | Description                  | Q'TY | P/N  | Description Q'TY         |
|-----|-------------------------------|------|------|------------------------------|------|------|--------------------------|
| 1   | Air Cap Set                   | 1    | 13   | Fluid adjusting Knob         | 1    |      | 20B Air ValvePacking [1] |
| 2   | Fluid Nozzle                  | 1    | 14   | Air adjusting Assembly       |      |      | 20C Valve Body 1         |
| 3   | Baffle                        | 1    |      | (For SJ-111A)                |      |      | 20D O Ring [1]           |
|     | Packing(For Needle)           | 1    | 14-1 | Nut (For SJ-111)             | 1    | 20-1 | Air Valve Assembly       |
| 6   | Needle Packing Seat           | 1    | 15   |                              | 1    |      | (For SJ-111)             |
| 7   | Gun body                      | 1    | 16   | Stud, Trigger                | 1    |      | 20A Nut   1              |
| 8   | Spreader Adjusting            | 1    | 17   | Trigger                      | 1    |      | 20B Packing 1            |
|     | Valve Set                     |      | 18   | Spring, Air Valve            | 1    |      | 20C Valve Body 11        |
| 9   | Gasket, (Air Valve / Bushing) | 2    | 19   | Air Valve                    | 1    | 21   | Nipple - 1               |
|     | Housing                       | 1    | 20   | Air Valve Assembly           | 1    | -    | (Fluid Inlet, 3/8" NPS)  |
|     | Fluid Needle                  | 1    |      | (For SJ-111A)                |      | 22   | Nipple 1                 |
| 12  | Spring (Needle)               | 1    |      | 20A Air Valve Packing Seat 1 |      |      | (Air Inlet, 1/4" NPS)    |