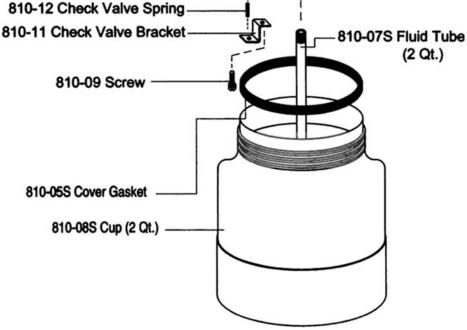

## PARTS LIST

| Part No.  | Description                 | Qty. |  |
|-----------|-----------------------------|------|--|
| 810-01    | Handle                      | 1    |  |
| 810-02    | 5/16 Hex Jam Nut            | 1    |  |
| 810-03    | Fluid Outlet                | 1    |  |
| 810-04    | Relief Valve Stem           | 1    |  |
| 810-058   | Cover Gasket                | 1    |  |
| 810-06S   | Cover                       | 1    |  |
| 810-06-1S | Cover Nut                   | 1    |  |
| 810-07S   | Fluid Tube (2 Qt.)          | 1    |  |
| 810-085   | Cup (2 Qt.)                 | 1    |  |
| 810-09    | Screw                       | 1    |  |
| 810-10    | Check Valve                 | 1    |  |
| 810-11    | Check Valve Bracket         | 1    |  |
| 810-12    | Check Valve Spring          | 1    |  |
| 810-13    | Regulator Assembly (S-081A) | 1    |  |