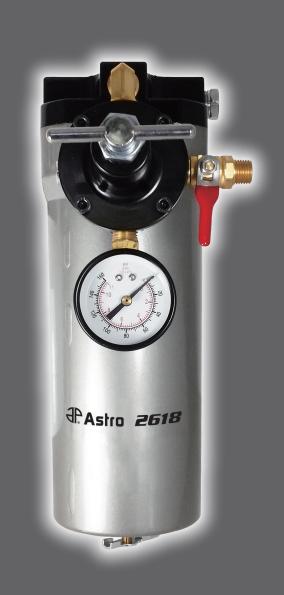

Model # 2618
AIR CONTROL UNIT
120CFM CAPACITY

| Model | Air Inlet/Outlet | Filtration Degree | Regulator Capacity | Filter Capacity |
|-------|------------------|-------------------|--------------------|-----------------|
| 2618  | 1/2" NPT         | 5µт               | 50cfm              | 120cfm          |

- Filter and regulator in one
- Easy to install for light to medium industrial and automotive applications
- Removes water, oil and contaminants (down to 5µm) from compressed air, and provides constant air supply
- Improves performance and useful life of air-tools
- Easy reusable/replaceable in-line filter
- Strong Aluminum housing for extensive use
- Drain valve empties filters without disassembling the unit.