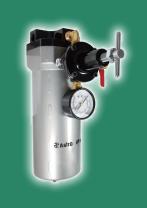

Model # 2618
AIR CONTROL UNIT
120CFM CAPACITY

| Model | Air Inlet/Outlet | Filtration Degree | Regulator Capacity | Filter Capacity |
|-------|------------------|-------------------|--------------------|-----------------|
| 2618  | 1/2" NPT         | 5µт               | 50cfm              | 120cfm          |

- Filter and regulator in one
- Easy to install for light to medium industrial and automotive applications
- Removes water, oil and contaminants (down to 5µm) from compressed air, and provides constant air supply
- Improves performance and useful life of air-tools
- Easy reusable/replaceable in-line filter
- Strong Aluminum housing for extensive use
- Drain valve empties filters without disassembling the unit.