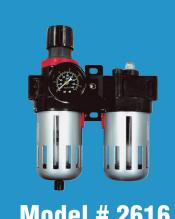

**Model # 2616** 

3/8" FILTER, **REGULATOR AND LUBRICATOR WITH GAUGE** 

| Model | Overall Length          | Net Weight |
|-------|-------------------------|------------|
| 2616  | 9-2/5" (L) X 2-2/5" (W) | 2.4 lbs.   |

- PREVENTS COSTLY DAMAGE TO AIR TOOLS CAUSED BY RUST, SCALE AND MOISTURE
- CONVENIENT MINIMUM INSTALLATION TIME INTO YOUR COMPRESSED AIR SYSTEM
- PROVIDES CLEAN, DRY, REGULATED COMPRESSED AIR OVER A WIDE RANGE OF AIRFLOWS WITH ACCURATE CONTROL AND FAST RESPONSE
- EFFICIENTLY TRAPS MOISTURE WHILE PASSING THROUGH CLEAN. DRY COMPRESSED AIR
- GAUGE HAS RUGGED POLYCARBONATE CASE WITH 2" FACE
- 1/4" OR 3/8" NPT WITH MAX 135PSI