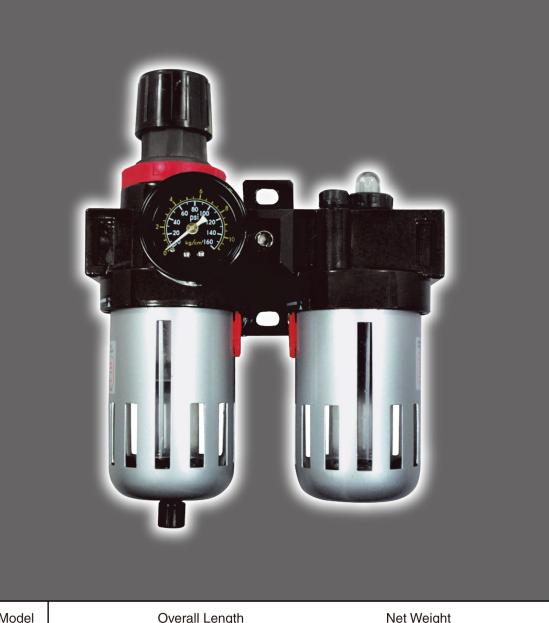

**Model # 2616** 

3/8" FILTER, **REGULATOR AND LUBRICATOR WITH GAUGE** 

| Model | Overall Length          | Net Weight |
|-------|-------------------------|------------|
| 2616  | 9-2/5" (L) X 2-2/5" (W) | 2.4 lbs.   |

- PREVENTS COSTLY DAMAGE TO AIR TOOLS CAUSED BY RUST, SCALE AND MOISTURE
- CONVENIENT MINIMUM INSTALLATION TIME INTO YOUR COMPRESSED AIR SYSTEM
- PROVIDES CLEAN, DRY, REGULATED COMPRESSED AIR OVER A WIDE RANGE OF AIRFLOWS WITH ACCURATE CONTROL AND FAST RESPONSE
- EFFICIENTLY TRAPS MOISTURE WHILE PASSING THROUGH CLEAN. DRY COMPRESSED AIR
- GAUGE HAS RUGGED POLYCARBONATE CASE WITH 2" FACE
- 1/4" OR 3/8" NPT WITH MAX 135PSI