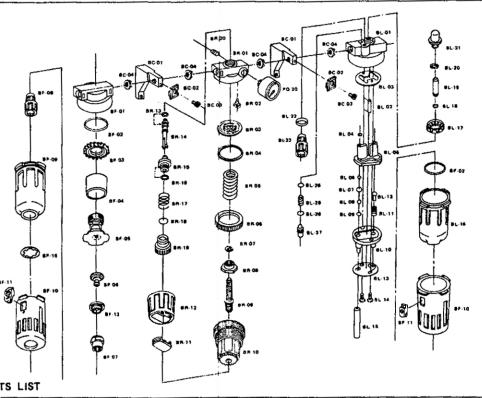

PARTS LIST

2 8F-02 3 BF-03

4 BF-04

5 BF-05

8 8F-08

9 8F-09

10 BF-10

13 BF-16

15 BR-03

18 BR-04 17 BR-06

18 BM-06

19 BR-07

20 BR-08

22 BR-10 23 BR-11

26 BR-14

28 BH-16

32 BL-01

33 BL-02 34 BL-03

36 BL-06 37 8L-06

39 BL-08 40 BL-09

42 BL-11 43 BL-12

44 BL-13

45 BL-14

46 BL-15

47 BL-16

48 8L-17

49 BL-18 50 BL-19

51 BL-20

52 BL-21

53 8L-22

54 BL-23 55 BL-25

58 BL-26

67 BL-27

58 BFC-01 59 BC-02

60 BC-03

BA-20 31 PG-20

BL-04

BL-07

BL-10

24 BR-12 25 BR-13

29 8A-17

BR-02

11 BF-11 BF-13

BF-06 BF-07

Description BFR-01 Filter Regulator Body

Spirel Battle

Drein Nut

Drain Screw

Plastic Bowl

Bowl Guard Fush Button Key

Exhaust Nozzle

Pressure Packing

Plestic Ring

Anchor Ring

Push Button Pressure Governor

Regulating Nut Governor Spindle Governor Socket

Rubber Locking Alng

Spring

E-Ring

Q-Ring

Spoot Pressure Plug

O-Bing

Spring

Packing

O-Ring

O-Ring

O-Ring

Screw

Tube

Governor

Stock Adjustor

Plastic Bow

Drip Pipe

Visi-Dome

O-Rine

D-Ring Filling Plus

Spring

O-Ring

Screw 61 BC-04 Packing

Entetor Pin Mounting Bracket

Anchor Black

Adjusting Ring

Setting up piece

Filter Leaf Ball Steel

Pressure Gauge

Distance Block

Lubricator Body Distance Piece

Filter Element

Umbrelle Baffle Orein Cap

## 3/8" (1/4") PIGGYBACK AIR CONTROL UNIT

| Part<br>No, | Description      | Index<br>No. | Part<br>No. | Description          | Index<br>No. | Part<br>No. | Description      |   |
|-------------|------------------|--------------|-------------|----------------------|--------------|-------------|------------------|---|
| BF-01       | Filter Body      | 23           | 8A-10       | Governor Socket      | 45           | BL-11       | Spring           |   |
| BF-02       | O-Ring           | 24           | BR-11       | Push Button          | 46           | BL-12       | Slack Adjustor   |   |
| BF-03       | Spirel Beffie    | 25           | BR-12       | Pressure Governor    | 47           | BL-13       | Setting up piece |   |
| BF-04       | Filter Element   | 26           | BR-13       | O Ring               | 48           | BL-14       | Screw            |   |
| BF-05       | Umbrelle Baffle  | 27           | BR-14       | Secol                | 49           | BŁ.15       | Tube             |   |
| BF-06       | Drain Cap        | 28           | BR-15       | Spring Pressure Plug | 50           | BL-16       | Plastic Bowl     |   |
| 8F-07       | Drain Nut        | 29           | BR-16       | O Ring               | 51           | BL-17       | Adjusting Aing   |   |
| 8F-08       | Drain Screw      | 30           | BR-17       | Sering               | 52           | 8L·18       | O-Ring           |   |
| 8F-09       | Plestic Bowl     | 31           | BR-18       | O Ring               | 53           | BL-19       | Orip Pipe        |   |
| BF-10       | Bowl Guard       | 32           | BR-19       | Valve Cap.           | 54           | 8L-20       | O-Ring           |   |
| BF-11       | Push Button Key  | 33           | BR-20       | Screw                | 55           | BL-21       | Visl-Dome        |   |
| BF-13       | Rubber           | 34           | PG-20       | Pressure Gauge       | 56           | BL-22       | O-Ring           |   |
| BF-16       | Locking Ring     | 35           | BL-01       | Lubricator Body      | 57           | BL-23       | Filling Plug     |   |
| BR-01       | Regulator Body   | 36           | BL-02       | Distance Piece       | 58           |             |                  |   |
| BR-02       | Exhaust Nozzle   | 37           | BL-03       | Picking              | 59           | 8L-25       | Spring           |   |
| 8 FI-03     | Pressure Packing | 36           | BL-04       | O Ring               | 60           | BL-26       | O-Ring           |   |
| B FI-04     | Plastic Ring     | 39           | BL-05       | Distance Block       | 61           | 8L-27       | Enjetor Pin      | 1 |
| 8 R-05      | Spring           | 40           | BL-06       | O Ring               | 62           | BC-01       | Mounting Bracket |   |
| BA-06       | Anchor Ring      | 41           | BL-07       | Fater Leaf           | 63           | BC-02       | Anchor Block     |   |
| BA-07       | £-Ring           | 42           | 8L-08       | Bell Steel           | 64           | BC-03       | Screw            |   |
| 8 R-08      | Regulating Nut   | 43           | 8L-09       | ORing                | 68           | BC-04       | Packing          |   |
| 86.09       | Governor Spindle | 44           | BL-10       | Governor             | 66           |             |                  | 1 |