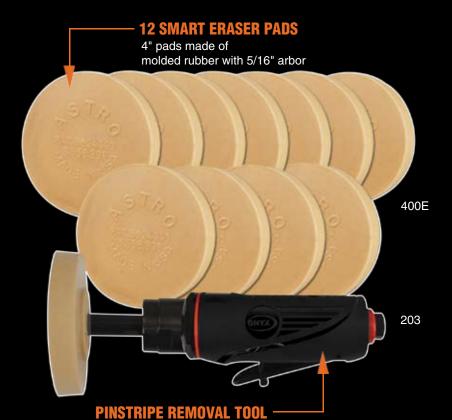

**Model # 232** 

**PINSTRIPE REMOVAL KIT** - 4,000rpm

Specialty tool developed for the removal of pinstripes, adhesives, double faced tapes and moldings with ASTRO'S Smart Eraser® Pads

- Tool includes built-in regulator
- 4,000 Max. RPM
- Lightweight reduces operator fatigue
- · Spanner wrenches included for easy removal of pad

| Model | Disc Capacity           | Free Speed            | Overall Length          | Net Weight       |  |
|-------|-------------------------|-----------------------|-------------------------|------------------|--|
| 203   | 4"                      | 4,000rpm              | 7-3/4" (97mm)           | 1-1/4lb. (.56kg) |  |
|       | Air Inlet Thread<br>NPT | Air Hose<br>I.D. Size | Avg.<br>Air Consumption | Air Pressure     |  |
|       | 1/4"                    | 3/8" (10mm)           | 4cfm                    | 90-120psi        |  |