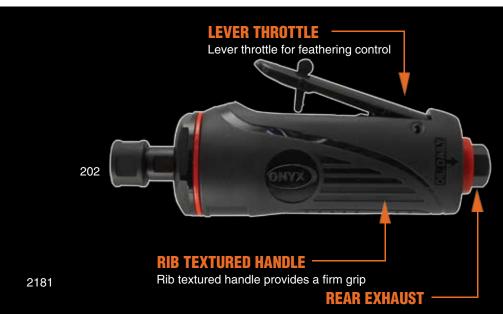

**Model # 2181B** 

2 Pc. DIE GRINDER **KIT WITH 1/4" MEDIUM DIE GRINDER AND 8pc. DOUBLE CUT CARBIDE ROTARY BURR SET** 

202 - Composite Body 1/4" Medium Die Grinder Rear Exhaust - 22,000rpm

2181- 8pc. Double Cut Carbide Rotary Burr Set 1/4" Shank in Blow Molded Case

| Model | Collet Size             | Free Speed            | Overall Length          | Net Weight       | Motor |
|-------|-------------------------|-----------------------|-------------------------|------------------|-------|
| 202   | 1/4"                    | 22,000rpm             | 6-3/4" (171mm)          | 1.4lbs. (.63kgs) | 1/3hp |
|       | Air Inlet Thread<br>NPT | Air Hose<br>I.D. Size | Avg.<br>Air Consumption | Air Pressure     |       |
|       | 1/4" I.D.               | 3/8" (10mm)           | 3cfm                    | 90-120psi        |       |