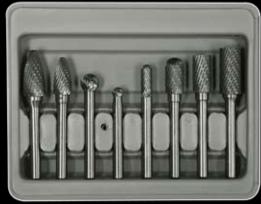

**Model # 2181B** 

2 Pc. DIE GRINDER **KIT WITH 1/4" MEDIUM DIE GRINDER AND 8pc. DOUBLE CUT CARBIDE ROTARY BURR SET** 

202 - Composite Body 1/4" Medium Die Grinder Rear Exhaust - 22,000rpm

2181- 8pc. Double Cut Carbide Rotary Burr Set 1/4" Shank in Blow Molded Case

- SA-5: Cylindrical shape 1/2" X 1"
  SA-3: Cylindrical shape 3/8" X 3/4"
- SC-3: Cylindrical radius end 3/8" X 3/4"
- SC-1: Cylindrical radius end 1/4" X 5/8"
- SD-1: Ball shape 1/4"
- SD-3: Ball shape 3/8"
- SF-3: Tree shaped radius end 3/8" X 3/4"
- SF-5: Tree shaped radius end 1/2" X 1"