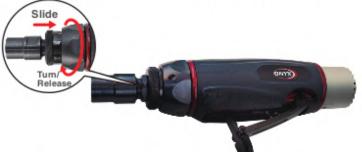

### Eliminates one wrench needed for attachment changes

 Ultra quiet, yet still retains high power

SHOP EQUIPMENT HAND TOOLS UNDER

### UNIQUE QUICK-LOCK DESIGN LOCKS THE SPINDLE IN PLACE WITH THE PUSH OF A BUTTON!

- Requires only 1 wrench instead of 2 for attachment changes
- Maximum noise suppression, only 78dB
- Composite handle eliminates vibration, cold temps and provides a firm grip