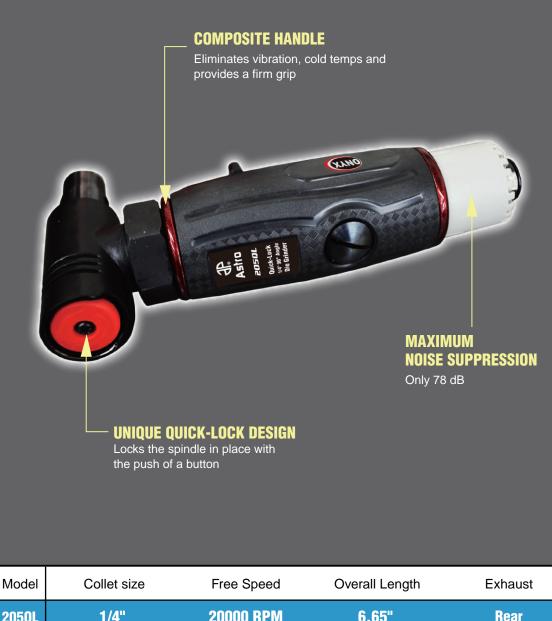

## **ONYX QUICK-Lock Die Grinders**

### UNIQUE QUICK-LOCK DESIGN LOCKS THE SPINDLE IN PLACE WITH THE PUSH OF A BUTTON!

- Requires only 1 wrench instead of 2 for attachment changes
- Maximum noise suppression, only 78dB
- Composite handle eliminates vibration, cold temps and provides a firm grip

#### Model No. ONYX QUICK-LOCK 1/4" 205QL 90° ANGLE DIE GRINDER

| SPECIFICATIONS |            |                         |         |  |  |  |  |
|----------------|------------|-------------------------|---------|--|--|--|--|
| Collect Size   | 1/4"       | Weight                  | 1.3 lbs |  |  |  |  |
| Free Speed     | 20,000 RPM | Power                   | 0.35 HP |  |  |  |  |
| Overall Length | 6.65"      | Inlet (NPT)             | 1/4"    |  |  |  |  |
| Exhaust        | Rear       | Avg.<br>Air Consumption | 2.4 CFM |  |  |  |  |
| Noise Level    | 78 dB      | Air Pressure            | 90 P SI |  |  |  |  |