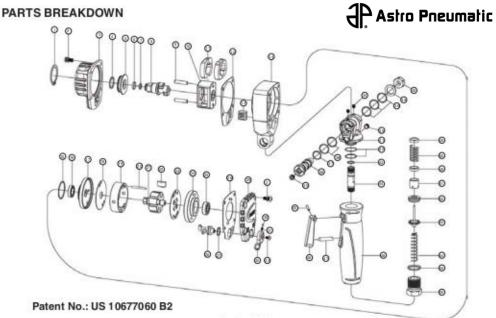

## Product Type: 1/2" NANO FLEX-HEAD ANGLE

**IMPACT WRENCH - 400FT/LB** 

Parts List

| Index | Part No. | Description        | Qty |
|-------|----------|--------------------|-----|
| 1     | 1834-01  | C-Ring             | 1   |
| 2     | 1834-02  | Screw              | 8   |
| 3     | 1834-03  | Hammer Case        | 1   |
| 4     | 1834-04  | O-Ring             | 1   |
| 5     | 1834-05  | Bushing            | 1   |
| 6     | 1834-06  | Anvil Collar       | 1   |
| 7     | 1834-07  | O-Ring             | 1   |
| 8     | 1834-08  | Amil               | 1   |
| 9     | 1834-09  | Hammer Pin         | 2   |
| 10    | 1834-10  | Hammer Cage        | 1   |
| 11    | 1834-11  | Hammer Dog         | 2   |
| 12    | 1834-12  | Front Gasket       | 1   |
| 13    | 1834-13  | Mutter             | 1   |
| 14    | 1834-14  | Motor Housing      | 1   |
| 15    | 1834-15  | O-Ring             | 1   |
| 16    | 1834-16  | Ball Bearing       | 1   |
| 17    | 1834-17  | Front Plate        | 1   |
| 18    | 1834-18  | Front Plate Washer | 1   |
| 19    | 1834-19  | Cylinder           | 1   |
| 20    | 1834-20  | Spring Pin         | 1   |
| 21    | 1834-21  | Rotor              | 1   |
| 22    | 1834-22  | Rotor Blade        | В   |
| 23    | 1834-23  | Rear Plate Washer  | 1   |
| 24    | 1834-24  | Rear Plate         | 1   |
| 25    | 1834-25  | Ball Bearing       | 1   |
| 26    | 1834-26  | Reverse Valve      | 1   |
| 27    | 1834-27  | O-Ring             | 1   |
| 28    | 1834-28  | Rear Gasket        | 1   |

| Index | Part No. | Description            | Qty |
|-------|----------|------------------------|-----|
| 29    | 1834-29  | Rear Cover             | 1   |
| 30    | 1834-30  | Steel Ball             | 1   |
| 31    | 1834-31  | Spring                 | 1   |
| 32    | 1834-32  | Reverse Lever          | 1   |
| 33    | 1834-33  | Screw                  | 1   |
| 34    | 1834-34  | SetScrew               | 2   |
| 35    | 1834-35  | SetScrew               | 2   |
| 36    | 1834-36  | Regulator Bushing      | 1   |
| 37    | 1834-37  | O-Ring                 | 1   |
| 38    | 1834-38  | O-Ring                 | 5   |
| 39    | 1834-39  | Washer                 | 1   |
| 40    | 1834-40  | lock nut               | 1   |
| 41    | 1834-41  | S.<br>An Arthrey M. Br | 1   |
| 42    | 1834-42  | O-Ring                 | 2   |
| 43    | 1834-43  | O-Ring                 | 1   |
| 44    | 1834-44  | 8                      | 1   |
| 45    | 1834-45  | Spring Pin             | 1   |
| 46    | 1834-46  | Trigger                | 1   |
| 47    | 1834-47  | Pin                    | 1   |
| 48    | 1834-48  | Handle Grip            | 1   |
| 49    | 1834-49  | Washer                 | 2   |
| 50    | 1834-50  | Spring                 | 1   |
| 51    | 1834-51  | Nut                    | 1   |
| 52    | 1834-52  | Retainer               | 1   |
| 53    | 1834-53  | Valve Stern            | 1   |
| 54    | 1834-54  | Spring                 | 1   |
| 55    | 1834-55  | O-Ring                 | 1   |
| 56    | 1834-56  | Hose Adaptor -1/4NPT   | 1   |