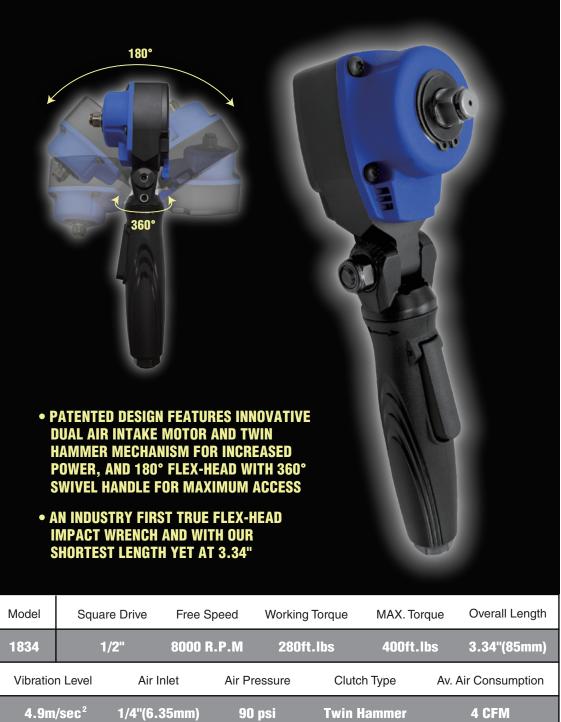

## 1/2" NANO FLEX-HEAD ANGLE IMPACT WRENCH - 400FT/LB

- An industry first true flex-head impact wrench and with our shortest length yet at 3.34"
- Patented design features innovative dual air intake motor and twin hammer mechanism for increased power, and 180° flex-head with 360° swivel handle for maximum access
- Perfect for brake caliper bolts or wherever you can hook the ultra-slim impact head

## **SPECIFICATION**

| Square Drive    | 1/2"                  |
|-----------------|-----------------------|
| Free Speed      | 8000 R.P.M            |
| Working Torque  | 280ft.lbs             |
| MAX. Torque     | 400ft.lbs             |
| Overall Length  | 3.34"(85mm)           |
| Vibration Level | 4.9m/sec <sup>2</sup> |
| Air Inlet       | 1/4"(6.35mm)          |

| Air Pressure                              | 90 psi      |
|-------------------------------------------|-------------|
| Clutch Type                               | Twin Hammer |
| Av. Air Consumption                       | 4 CFM       |
| Recommended Minimum<br>Hose Bore Diameter | 3/8"(10mm)  |
| Recommended Maximum<br>Hose Length        | 30 ft(10m)  |