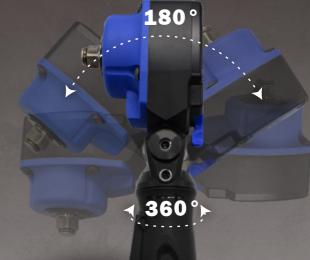

## 1/2" NANO FLEX-HEAD ANGLE IMPACT WRENCH - 400FT/LB

- An industry first true flex-head impact wrench and with our shortest length yet at 3.34"
- Patented design features innovative dual air intake motor and twin hammer mechanism for increased power, and 180° flex-head with 360° swivel handle for maximum access
- Perfect for brake caliper bolts or wherever you can hook the ultra-slim impact head