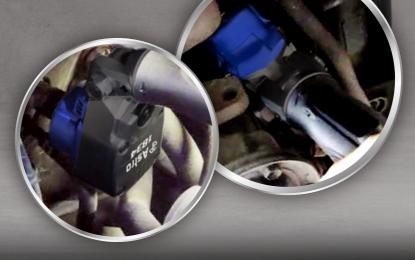

## PERFECT FOR BRAKE CALIPER BOLTS OR WHEREVER YOU CAN HOOK THE ULTRA-SLIM **IMPACT HEAD**

## 1/2" NANO FLEX-HEAD ANGLE IMPACT WRENCH - 400FT/LB

- An industry first true flex-head impact wrench and with our shortest length yet at 3.34"
- Patented design features innovative dual air intake motor and twin hammer mechanism for increased power, and 180° flex-head with 360° swivel handle for maximum access
- Perfect for brake caliper bolts or wherever you can hook the ultra-slim impact head