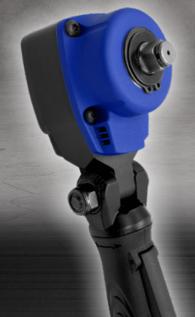

**Model # 1834** 

1/2" NANO **FLEX-HEAD ANGLE IMPACT WRENCH** - 400FT/LB

Recommended Minimum Hose Bore Diameter Recommended Maximum Hose Length

3/8"(10mm)

30 ft(10m)

## 1/2" NANO FLEX-HEAD ANGLE IMPACT WRENCH - 400FT/LB

- An industry first true flex-head impact wrench and with our shortest length yet at 3.34"
- Patented design features innovative dual air intake motor and twin hammer mechanism for increased power, and 180° flex-head with 360° swivel handle for maximum access
- Perfect for brake caliper bolts or wherever you can hook the ultra-slim impact head

## **SPECIFICATION**

| Square Drive    | 1/2"                  |
|-----------------|-----------------------|
| Free Speed      | 8000 R.P.M            |
| Working Torque  | 280ft.lbs             |
| MAX. Torque     | 400ft.lbs             |
| Overall Length  | 3.34"(85mm)           |
| Vibration Level | 4.9m/sec <sup>2</sup> |
| Air Inlet       | 1/4"(6.35mm)          |