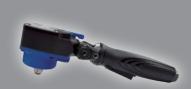

**Model # 1834** 

1/2" NANO **FLEX-HEAD ANGLE IMPACT WRENCH** - 400FT/LB

Recommended Minimum Hose Bore Diameter Recommended Maximum Hose Length

3/8"(10mm)

30 ft(10m)

## 1/2" NANO FLEX-HEAD ANGLE IMPACT WRENCH - 400FT/LB

- An industry first true flex-head impact wrench and with our shortest length yet at 3.34"
- Patented design features innovative dual air intake motor and twin hammer mechanism for increased power, and 180° flex-head with 360° swivel handle for maximum access
- Perfect for brake caliper bolts or wherever you can hook the ultra-slim impact head