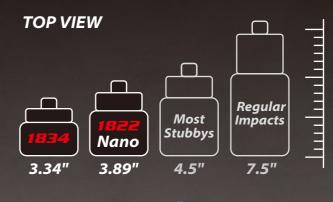

## 1/2" NANO FLEX-HEAD ANGLE IMPACT WRENCH - 400FT/LB

- An industry first true flex-head impact wrench and with our shortest length yet at 3.34"
- Patented design features innovative dual air intake motor and twin hammer mechanism for increased power, and 180° flex-head with 360° swivel handle for maximum access
- Perfect for brake caliper bolts or wherever you can hook the ultra-slim impact head