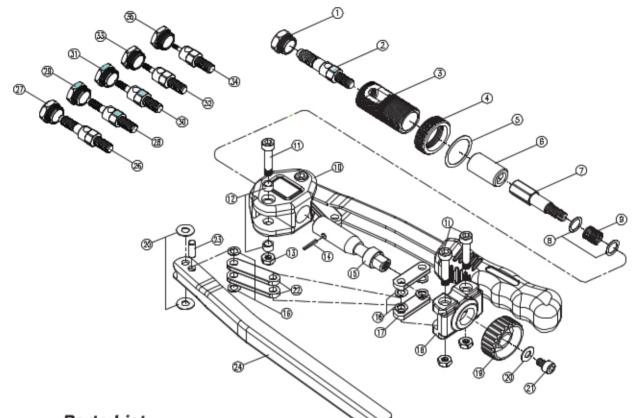

## Parts List

| Index | Part No. | Description         | Qty |
|-------|----------|---------------------|-----|
| 1     | 1442-A01 | M8 Nosepiece        | 1   |
| 2     | 1442-A02 | M8 Mandrel 8mmx1.25 | 1   |
| 3     | 1442-A03 | Sleeve              | 1   |
| 4     | 1442-A04 | Adjusting Nut       | 1   |
| 5     | 1442-A05 | Spacer              | 1   |
| 6     | 1442-A06 | Hexagonal Sleeve    | 1   |
| 7     | 1442-A07 | Riveting Bar        | 1   |
| 8     | 1442-A08 | Spacer              | 2   |
| 9     | 1442-A09 | Spring              | 1   |
| 10    | 1442-16  | Main Body           | 1   |
| 11    | 1442-06  | Screw               | 4   |
| 12    | 1442-04  | Bushing             | 4   |
| 13    | 1442-03  | Locknut             | 4   |
| 14    | 1442-A14 | Opening Spring Pins | 1   |
| 15    | 1442-A15 | Pulling Bar         | 1   |
| 16    | 1442-07  | Metal Washer        | 8   |
| 17    | 1442-09  | Connecting Bar      | 2   |
| 18    | 1442-15  | Main Shaft Drive    | 1   |
| 19    | 1442-13  | Knob                | 1   |
| 20    | 1442-A20 | Spacer              | 5   |

| Index | Part No. | Description        | Qty |
|-------|----------|--------------------|-----|
| 21    | 1442-11  | Screw              | 1   |
| 22    | 1442-08  | Connecting Bar     | 4   |
| 23    | 1442-10  | Bushing            | 2   |
| 24    | 1442-02  | Handle             | 2   |
| 25    | 1442-01  | Grip               | 2   |
| 26    | 1442-A26 | Mandrel 5/16-18    | 1   |
| 27    | 1442-A27 | 5/16-18 Nosepiece  | 1   |
| 28    | 1442-A28 | M6 Mandrel 6mmx1.0 | 1   |
| 29    | 1442-A29 | M6 Nosepiece       | 1   |
| 30    | 1442-A30 | M5 Mandrel 5mmx0.8 | 1   |
| 31    | 1442-A31 | M5 Nosepiece       | 1   |
| 32    | 1442-A32 | Mandrel 1/4-20     | 1   |
| 33    | 1442-A33 | 1/4-20 Nosepiece   | 1   |
| 34    | 1442-A34 | Mandrel 10-24      | 1   |
| 35    | 1442-A35 | 10-24 Nosepiece    | 1   |