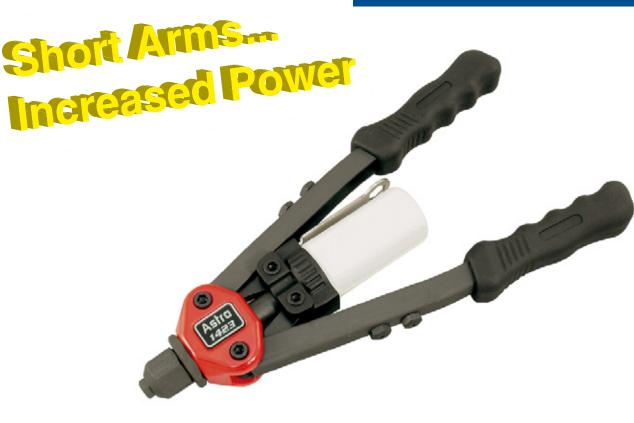

## Model # 1423

## **13" Heavy Duty Hand Riveter**

## FEATURES:

- Patented structure increases power and reduces shock
- Shortest long arm riveter which can operate up to 1/4" (6.4mm) stainless steel rivets
- Shorter handle with double compound hinges that maximize leverage
- One of our most versatile and powerful hand riveters, taking the
- hard work out of setting large diameter blind rivets
- Ideal for working in hard-to-reach area
- 3 piece jaws made of Cr-Mo steel provides long lasting tool life
- A one-piece collet case eliminates the need to adjust the tool when changing rivet diameters
- Includes 5 Nosepieces: 1/8" (3.2mm), 5/32" (4.0mm), 3/16" (4.8mm) and two pieces of 1/4" (6.4mm)
- Ergonomic grip for easy operation
- · Core collection bottle for safety and ease of disposal
- Weight: 2.5 lbs. (1.14kg)