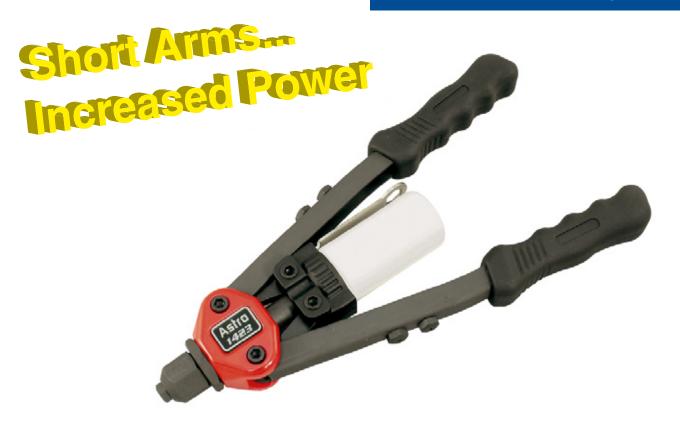

## Model # 1423

## 13" Heavy Duty Hand Riveter

## **FEATURES:**

- Patented structure increases power and reduces shock
- Shortest long arm riveter which can operate up to 1/4" (6.4mm) stainless steel rivets
- Shorter handle with double compound hinges that maximize leverage
- One of our most versatile and powerful hand riveters, taking the hard work out of setting large diameter blind rivets
- Ideal for working in hard-to-reach area
- 3 piece jaws made of Cr-Mo steel provides long lasting tool life
- A one-piece collet case eliminates the need to adjust the tool when changing rivet diameters
- Includes 5 Nosepieces: 1/8" (3.2mm), 5/32" (4.0mm), 3/16" (4.8mm) and two pieces of 1/4" (6.4mm)
- Ergonomic grip for easy operation
- Core collection bottle for safety and ease of disposal
- Weight: 2.5 lbs. (1.14kg)